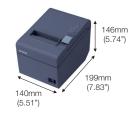

## SPECIFICATIONS TM-T82

| MODEL NUMBER                       | TM-T82                                                                                                                                                                                                                                                                                                                                                                                                          |
|------------------------------------|-----------------------------------------------------------------------------------------------------------------------------------------------------------------------------------------------------------------------------------------------------------------------------------------------------------------------------------------------------------------------------------------------------------------|
| Printing Method                    | Thermal line printing                                                                                                                                                                                                                                                                                                                                                                                           |
| Print Font                         |                                                                                                                                                                                                                                                                                                                                                                                                                 |
| Font                               | 9 × 17 / 12 × 24, Hanji Font: 24 × 24, Thai Font: 9 × 24 / 12 × 24                                                                                                                                                                                                                                                                                                                                              |
| Character Size (W x H)             | 0.88 × 2.13 mm / 1.25 × 3 mm, Hanji font: 3 × 3 mm, Thai font: 0.88 × 3 mm / 1.25 × 3 mm                                                                                                                                                                                                                                                                                                                        |
| Character Set                      | 95 Alphanumeric, 18 set International, 128 × 43 pages (including user-defined page)<br>Hanzi: Simplified Chinese: GB18030-2000: 28,553<br>Bar code: UPC-A, UPC-E, JAN13(EAN13), JAN8(EAN), CODE39, ITF, CODABAR(NW-7), CODE93, CODE128,<br>GS1-128, GS1 DataBar<br>Two-dimensional code: PDF417, QRCode, MaxiCode, 2D GS1 DataBar, Composite Symbology                                                          |
| Characters Per Inch                |                                                                                                                                                                                                                                                                                                                                                                                                                 |
| Interface                          | Built-in USB + UIB (Serial or Parallel interface), Ethernet interface                                                                                                                                                                                                                                                                                                                                           |
| Receive Data Buffer                | 4KB or 45 bytes                                                                                                                                                                                                                                                                                                                                                                                                 |
| Print Speed                        | Max 150mm/s                                                                                                                                                                                                                                                                                                                                                                                                     |
| Dot Density                        | 203 x 203 dpi                                                                                                                                                                                                                                                                                                                                                                                                   |
| Paper                              |                                                                                                                                                                                                                                                                                                                                                                                                                 |
| Roll Paper Width and Roll Diameter | 79.5 $\pm$ 0.5 (W) $\times$ dia. 83.0<br>57.5 $\pm$ 0.5 (W) $\times$ dia. 83.0                                                                                                                                                                                                                                                                                                                                  |
| Power                              |                                                                                                                                                                                                                                                                                                                                                                                                                 |
| Supply Voltage                     | DC +24V ± 7%                                                                                                                                                                                                                                                                                                                                                                                                    |
| Power Consumption                  |                                                                                                                                                                                                                                                                                                                                                                                                                 |
| Operating                          | Approx. 1.5A (Mean / Print ratio 18% with print pattern)                                                                                                                                                                                                                                                                                                                                                        |
| Standby                            | Approx. 0.1A (Mean)                                                                                                                                                                                                                                                                                                                                                                                             |
| Power Supply                       | External power supply (Model: PS-180)                                                                                                                                                                                                                                                                                                                                                                           |
| Reliability                        |                                                                                                                                                                                                                                                                                                                                                                                                                 |
| Printer Mechanism Life             | 15 million lines                                                                                                                                                                                                                                                                                                                                                                                                |
| Auto Cutter Life                   | 1.5 million cuts                                                                                                                                                                                                                                                                                                                                                                                                |
| MTBF                               | 360,000 hours                                                                                                                                                                                                                                                                                                                                                                                                   |
| MCBF                               | 60,000,000 lines                                                                                                                                                                                                                                                                                                                                                                                                |
| Overall Dimensions (D x W x H)     | 140 × 199 × 146 mm                                                                                                                                                                                                                                                                                                                                                                                              |
| Mass                               | Approx. 1.7kg                                                                                                                                                                                                                                                                                                                                                                                                   |
| EMI and Safety Standards           | Oceania EMI AS/NZS CSPR22 Class A                                                                                                                                                                                                                                                                                                                                                                               |
| Option                             | External buzzer unit                                                                                                                                                                                                                                                                                                                                                                                            |
| Standard Accessories ROM           | Roll paper × 1 roll (for checking the initial movement of the printer),<br>CD-ROM (Drivers, Utility Software, Manuals),<br>Setup guide, Power button cover, Waterproof power button cover,<br>Wall hanging bracket, Screws for wall hanging bracket,<br>Rubber feet for vertical installation, Control panel sheet for vertical installation,<br>58-mm width paper guide, External power supply (Model: PS-180) |
| Installation                       | Horizontally / vertically / vertically with wall hanging bracket / wall hanging                                                                                                                                                                                                                                                                                                                                 |

### Dimensions & Weight

Weight: Approx. 1.7 kg (3.74lbs)