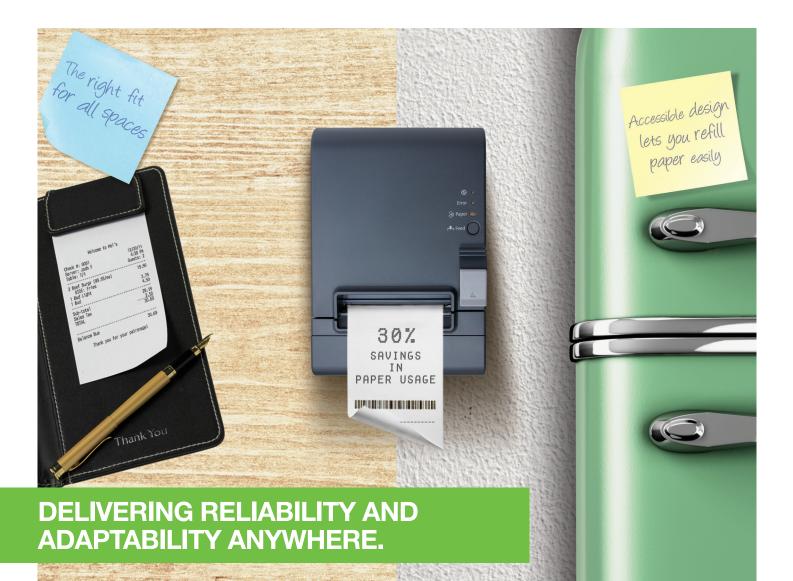

# POINT-OF-SALE PRINTER TM-T82

An efficient business begins with Epson's TM-T82. With Epson's advanced printing technology, discover reliability and functionality that ensures an easy printing solution for all users. Designed with an adaptable mounting capability, the TM-T82 allows for versatile placement even in the smallest environment. Make the TM-T82 the perfect companion for your business today.

# **ENGINEERED FOR BUSINESS**

Unrivalled Performance With a MCBF of 60 million lines and an auto-cutter life of 1.5 million cuts.

**Ease-of-use** Features drop-in paper loading, auto-cutter and status LEDs. All-in-one Box Convenience Includes all necessary drivers and accessories for quick set-up.