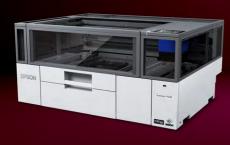

#### SURECOLOR SC-F9430H

64" DYE SUBLIMATION FLUORESCENT TEXTILE PRODUCTION PRINTER

PrecisionCore TFP® Printhead

Nozzle Configuration

360 nozzles x 5 channels x 2 heads

Maximum Resolution 720 x 1,440 dpi

Media Width 64" (1630mm)

Maximum Print Speed 62m<sup>2</sup>/h

(2 pass, 360 x 720dpi)

Ink Pouch Colours

Ink Case

Ink Sets

Ink Capacity

Cyan, Magenta, Yellow, High Density Black, Fluorescent Yellow, Fluorescent Pink

1.1L for CMYHDK, 1L for FY, FP

Epson UltraChrome DS Ink