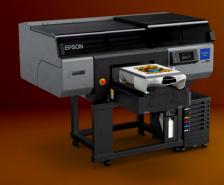

#### SURECOLOR SC-F3030

INDUSTRIAL DIRECT-TO-GARMENT (DTG) TEXTILE PRINTER

PrecisionCore Micro TFP® Printhead

Nozzle Configuration

Colour:

800 nozzles x 8 channels x 1 head

White:

800 nozzles x 10 channels x 1 head

Maximum Resolution 1,440 x 1,440 dpi

Maximum Print Speed Colour: 13 sec (1 pass) White + Colour: 27 sec (2 pass) Ink Sets

Epson UltraChrome DG Ink

Ink Capacity 1.5L

Ink Case

Ink Supply Unit

Cyan, Magenta, Yellow, Black, White