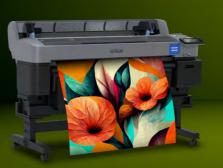

#### SURECOLOR SC-F7270

64" DYE SUBLIMATION TEXTILE PRINTER

PrecisionCore TFP® Printhead

Nozzle Configuration

360 nozzles x 4 channels x 2 heads

Maximum Resolution 720 x 1.440 dpi

Media Width

64" (1630mm)

Maximum Print Speed 58.9m<sup>2</sup>/h (1 pass, 360 x 720 dpi)

Epson UltraChrome DS Ink

Ink Capacity

Ink Case Ink Pouch

Colours

Cyan, Magenta, Yellow, Black / High Density Black

SURECOLOR SC-F11030

76" DYE SUBLIMATION TEXTILE PRINTER