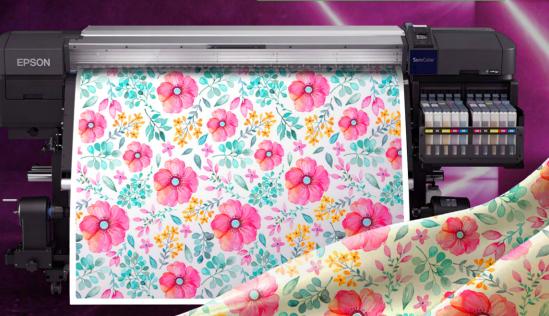

#### DYE SUBLIMATION PRINTING

With dye sublimation printing, the additional hassles of traditional screen and ink preparation is eliminated. Dye sublimation printing can be completed in just four simple steps.

## **DYE SUBLIMATION PRINTHEAD**

Experience swift and reliable short-run, dye sublimation printing with our state-of-the-art printhead technology.