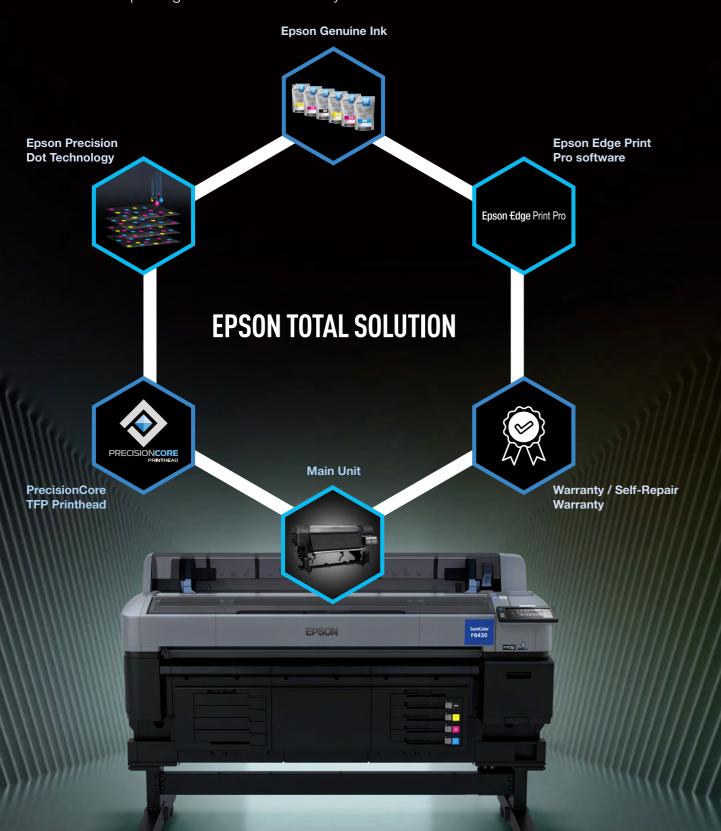

At Epson, we understand the importance of delivering a complete value chain for our customers. This is why we have Epson Total Solution, an all-inclusive, turnkey, integrated system that helps operators seize digital textile market opportunities.

By fully manufacturing all hardware and software components in-house, we enable the best printing results with seamless delivery of a total, end-to-end colour printing solution that will take your business to the forefront.

#### INTUITIVE GARMENT CREATOR SOFTWARE

With Epson's intuitive Garment Creator software, it is easy for users to use and navigate through the interface to design, edit and customise designs for production. The software allows users to save their predefined colour management and layout controls to deliver great results consistently

#### **EPSON EDGE PRINT PRINT PRO (RIP) SOFTWARE**

Epson's textile printers are compatible with RIP software and eliminate the hassle of data spooling from PC. Intuitive and convenient, printing can be done immediately after hardware and RIP installation. It is easy for beginners, reducing misprinting and time to save the total cost of ownership.

#### **EPSON CLOUD SOLUTION PORT**

Epson Cloud Solution PORT is a cloud-based solution for Epson large format printers' end users. The software provides users with the status of connected printers and alerts for troubleshooting if required.