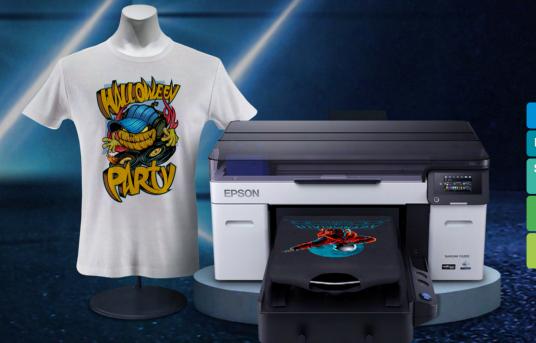

#### **DIRECT-TO-GARMENT PRINTING**

Where traditional printing requires extra procedures including the need for creation of screens per colour, digital direct-to-garment printing eliminates this for increased productivity.

# DIRECT-TO-GARMENT PRINTHEAD

Designed for the purpose of direct-to-garment printing, the printhead ensures optimal print quality and fast print speeds.

#### **UNRIVALLED PRINT QUALITY**

From watercolour effects and photographic images, to fine lines and details, the possibilities are endless. Our direct-to-garment printers contain print resolutions of up to 1400 dpi x 720 dpi for colour and up to 1400 dpi x 1400 dpi for white inks. Now, you have the creative reign to print anything imaginable and ondemand.