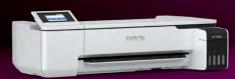

#### SURECOLOR SC-F130

A4 DYE SUBLIMATION TEXTILE PRINTER

Print Head

PrecisionCore Micro TFP® Printhead

Nozzle Configuration

784 nozzles

(Black: 400 nozzles)

(Colour: 128 nozzles / colour)

Maximum Resolution 600 x 1200 dpi

Maximum Media Width A4 (210mm)

Maximum Print Speed 65sec

(6 pass, Standard Quality, A4 size)

Epson UltraChrome DS Ink

Ink Capacity 140 ml

Ink Case Ink Bottle

Colours

Cyan, Magenta, Yellow, Black