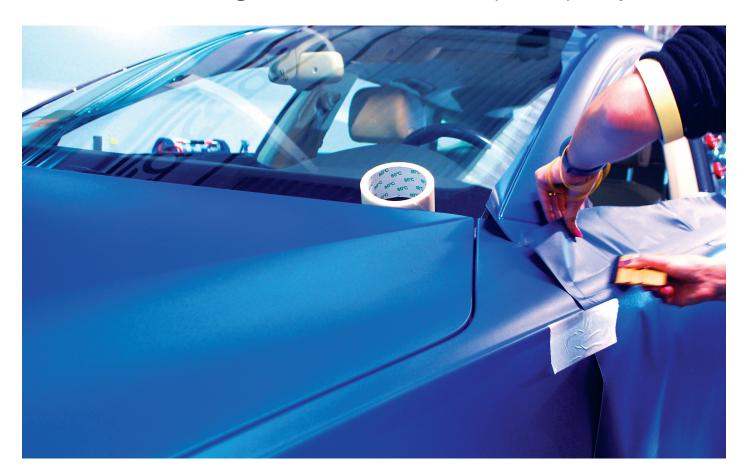

# **Sharp And Vibrant Prints Deserve To Get Noticed**

Introducing Epson SureColor<sup>TM</sup> SC-S60670L and SC-S80670L, the latest printers to join the eco-solvent signage range. Producing vivid prints for a wide variety of applications, such as outdoor signages, posters, stickers and car-wrapping. Designed, developed and built using a multitude of new features that are at the forefront of Epson's printing innovation to ensure trusted quality. It's all in the details.

# UltraChrome GS3 Series Ink

Using eco-solvent ink from Epson to bring a wide gamut of colours that comes with a higher image quality. The result is an outstanding gloss level and colour vibrancy that will astound. The ink set has also been improved to allow a lowered consumption and also a faster drying time.