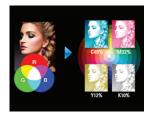

# UltraChrome GS3 Series Ink

Using eco-solvent ink from Epson to bring a wide gamut of colours that comes with a higher image quality. The result is an outstanding gloss level and colour vibrancy that will astound. The ink set has also been improved to allow a lowered consumption and also a faster drying time.

# Inks Made Safe For You And The Environment

Using a safe pigment formula which is free from nickel and fluorine compounds while producing low chemical emissions, the UltraChrome GS3 series eco-solvent ink is UL GREENGUARD Gold Certified. Additionally, it meets the AgBB and French-VOC A+ Class criteria for low chemical emissions, suitable even for indoor applications.