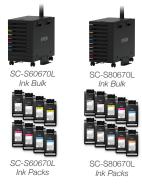

# **Bulk Ink System**

The Epson's bulk ink system convenience and lower ink costs.

comes with 1.5-litre ink packs that reduce downtime. It minimises the user intervention with automated head-cleaning, for longer uninterrupted print runs, which brings greater

# Less Waste, More Eco-Friendly

Using 1.5L ink packs, the printers produce lesser waste than traditional ink cartridges. It also results in an 80% reduction in weight and takes up 90% less space\*.

<sup>\*</sup> Data is based on Epson's calculation. Actual space reduction ratio could be different