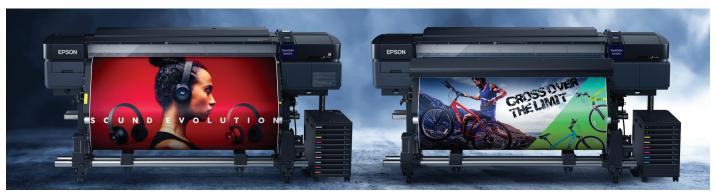

# LARGE FORMAT PRINTERS SureColor SC-S60670L & SC-S80670L

# **Sharp And Vibrant Prints Deserve To Get Noticed**

Introducing Epson SureColor<sup>TM</sup> SC-S60670L and SC-S80670L, the latest printers to join the eco-solvent signage range. Producing vivid prints for a wide variety of applications, such as outdoor signages, posters, stickers and car-wrapping. Designed, developed and built using a multitude of new features that are at the forefront of Epson's printing innovation to ensure trusted quality. It's all in the details.