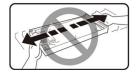

### **How To Mix Inks**

1. Do not mix by just moving the ink pack from left to right.

2. Mix ink pack by tilting side to side in an upwards and downwards motion.