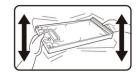

### **How To Mix Inks**

1. Do not mix by just moving the ink pack from left to right.

2. Mix ink pack by tilting side to side in an upwards and downwards motion.