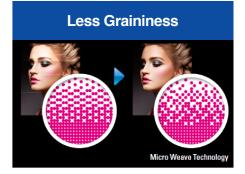

### **High Quality Prints**

With Epson's PrecisionDot Technology, our printers can produce high print quality with better colour transition, less banding, and less graininess.