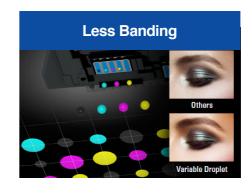

### **High Quality Prints**

With Epson's PrecisionDot Technology, our printers can produce high print quality with better colour transition, less banding, and less graininess.