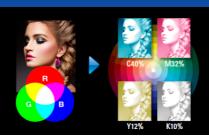

w genuine fluorescent dye-sub ink encompasses both fluorescent yellow and fluorescent pink ink to give you bright, consistent and high quality vivid prints on many types of fabric.

Epson's First Dye-sub Genuine Fluorescent Ink



### **Epson Edge Print**

Achieve striking prints with fluorescent yellow and pink on fabric with Epson's first genuine dye-sublimation ink solutions using the Epson Edge Print software.

# Epson Edge Print

#### **Ease of Maintenance**

Simply scan a QR code located on the printer and you will have a video instruction on the printer's maintenance process.



### **High Quality Prints**

With Epson's PrecisionDot Technology, our printers can produce high print quality with better colour transition, less banding, and less graininess.

## Better Colour Transition





### **Fluorescent for Vibrantly Outstanding Prints**

With the introduction of a genuine fluorescent solution, Epson's SC-F9430H offers fluorescent brightness and colour density like never before, giving life to print applications such as fabric flags, fast fashion, and home furnishings such as curtains and cushions.



Fabric Flags

Developed primarily for fast and high-volume printing of textiles, the Epson SC-F9430H also offers businesses the option of printing with two genuine fluorescent ink solutions (yellow and pink), bringing bright, vivid colours to the production of fabric flags, fast fashion, and home furnishings such as curtains and cushions. The SC-F9430 series is an evolution of trusted Epson print technology and provides enhanced quality with even greater productivity an