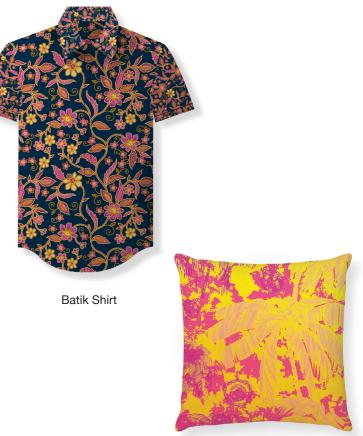

### **Fluorescent for Vibrantly Outstanding Prints**

With the introduction of a genuine fluorescent solution, Epson's SC-F9430H offers fluorescent brightness and colour density like never before, giving life to print applications such as fabric flags, fast fashion, and home furnishings such as curtains and cushions.

Fabric Flags

Developed primarily for fast and high-volume printing of textiles, the Epson SC-F9430H also offers businesses the option of printing with two genuine fluorescent ink solutions (yellow and pink), bringing bright, vivid colours to the production of fabric flags, fast fashion, and home furnishings such as curtains and cushions. The SC-F9430 series is an evolution of trusted Epson print technology and provides enhanced quality with even greater productivity and reliability.

**Cushion Cover**