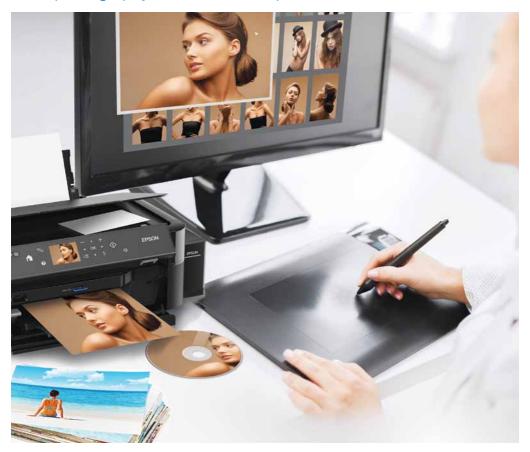

## The Epson L810 Photo Printer and Epson L850 All-In-One Photo Printer.

Your world of photo-perfect performances can't get better than this!

Enjoy high volume of borderless prints at the lowest running cost. Achieve photo perfection with Epson Creativity Suite. Use the LCD screen to print from memory cards and cameras with great ease. Experience high speed InkTank photo printing with great productivity features. Enjoy complete peace of mind with Epson Warranty. And more...

## **Direct Printing onto CDs/DVDs**

Print directly onto the printable surface of your CDs/DVDs without the use of costly adhesive labels.

With its 6-colour lnkTank system, the Epson L810/L850 are capable of delivering uncompromisingly stunning borderless photo prints at an ultra-low running cost. From easy and direct CD/DVD surface printing to its vibrant 2.7" colour LCD display, this is the go-to printer for all photography enthusiasts and professionals.

## **Unsurpassed Print Quality**

You can be assured of the highest quality in photo printing with a resolution of 5760 dpi and an expanded colour gamut of 6 inks.

## **Direct Printing onto CDs/DVDs**

With the Epson L810/L850, you can print directly onto the printable surface of your CDs/DVDs, removing the need for additional adhesive labels, thereby saving you money.