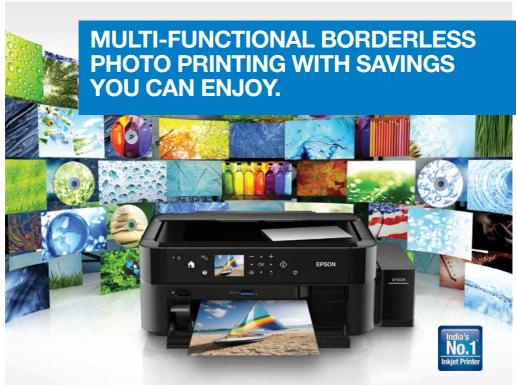

## The Epson L810 Photo Printer and Epson L850 All-In-One Photo Printer.

Your world of photo-perfect performances can't get better than this!

Enjoy high volume of borderless prints at the lowest running cost. Achieve photo perfection with Epson Creativity Suite. Use the LCD screen to print from memory cards and cameras with great ease. Experience high speed InkTank photo printing with great productivity features. Enjoy complete peace of mind with Epson Warranty. And more...

## **Direct Printing onto CDs/DVDs**

Print directly onto the printable surface of your CDs/DVDs without the use of costly adhesive labels.

With its 6-colour lnkTank system, the Epson L810/L850 are capable of delivering uncompromisingly stunning borderless photo prints at an ultra-low running cost. From easy and direct CD/DVD surface printing to its vibrant 2.7" colour LCD display, this is the go-to printer for all photography enthusiasts and professionals.

## **Unsurpassed Print Quality**

You can be assured of the highest quality in photo printing with a resolution of 5760 dpi and an expanded colour gamut of 6 inks.