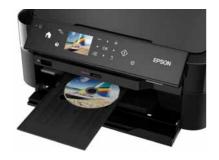

## **Direct Printing onto CDs/DVDs**

Print directly onto the printable surface of your CDs/DVDs without the use of costly adhesive labels.

With its 6-colour lnkTank system, the Epson L810/L850 are capable of delivering uncompromisingly stunning borderless photo prints at an ultra-low running cost. From easy and direct CD/DVD surface printing to its vibrant 2.7" colour LCD display, this is the go-to printer for all photography enthusiasts and professionals.

## **Direct Printing onto CDs/DVDs**

With the Epson L810/L850, you can print directly onto the printable surface of your CDs/DVDs, removing the need for additional adhesive labels, thereby saving you money.