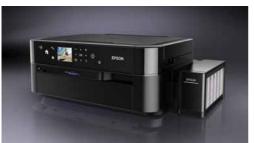

## The Epson L810 Photo Printer and Epson L850 All-In-One Photo Printer.

Your world of photo-perfect performances can't get better than this!

Enjoy high volume of borderless prints at the lowest running cost. Achieve photo perfection with Epson Creativity Suite. Use the LCD screen to print from memory cards and cameras with great ease. Experience high speed InkTank photo printing with great productivity features. Enjoy complete peace of mind with Epson Warranty. And more...

Epson L810 Photo Printer

Epson L850 All-In-One Photo Printer

Print

5760dp

Memory Card or USB

Ink Bottles

Warranty

The Epson L810/L850 are bundled with 6 bottles x 70ml of photo colour Epson inks, allowing up to 1,800 4R photo prints.