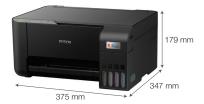

The multifunctional printing solutions - EcoTank L3210/L3211 and L3250/L3251 - are designed to improve business cost savings and print productivity. Expect a high print yield of up to 4,500 pages for black-and-white, and 7,500 pages for colour. You can even print borderless photos up to 4R size. The integrated ink tanks and designated nozzles ensure spill-free and error-free refilling. The EcoTank L3250/L3251 delivers convenient wireless connectivity, enabling direct printing from smart devices. You can download the Epson Smart Panel\* app to your mobile device and easily manage your printing functions and printer setup, making this especially useful for non-panel printers. Make the smart business move with the right print solution today.

**Dimensions & Weight** 

L3210/L3211 Weight: 3.9 kg

L3250/L3251 Weight: 3.9 kg

\*1 Print speed (Pages Per Minute) is calculated when printed on A4 plain paper in the fastest mode, 10 x 15 cm photo print speed when printed on Epson Premium Glossy Photo Paper. Print speed may vary depending on system configuration, print mode, document complexity, software, type of paper used and connectivity. Print speed does not include processing time on host computer.