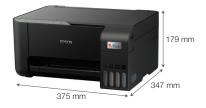

The multifunctional printing solutions - EcoTank L3210/L3211 and L3250/L3251 - are designed to improve business cost savings and print productivity. Expect a high print yield of up to 4,500 pages for black-and-white, and 7,500 pages for colour. You can even print borderless photos up to 4R size. The integrated ink tanks and designated nozzles ensure spill-free and error-free refilling. The EcoTank L3250/L3251 delivers convenient wireless connectivity, enabling direct printing from smart devices. You can download the Epson Smart Panel\* app to your mobile device and easily manage your printing functions and printer setup, making this especially useful for non-panel printers. Make the smart business move with the right print solution today.

**Dimensions & Weight** 

L3210/L3211 Weight: 3.9 kg

L3250/L3251 Weight: 3.9 kg

\*1 Print speed (Pages Per Minute) is calculated when printed on A4 plain paper in the fastest mode, 10 x 15 cm photo print speed when printed on Epson Premium Glossy Photo Paper. Print speed may vary depending on system configuration, print mode, document complexity, software, type of paper used and connectivity. Print speed does not include processing time on host computer.