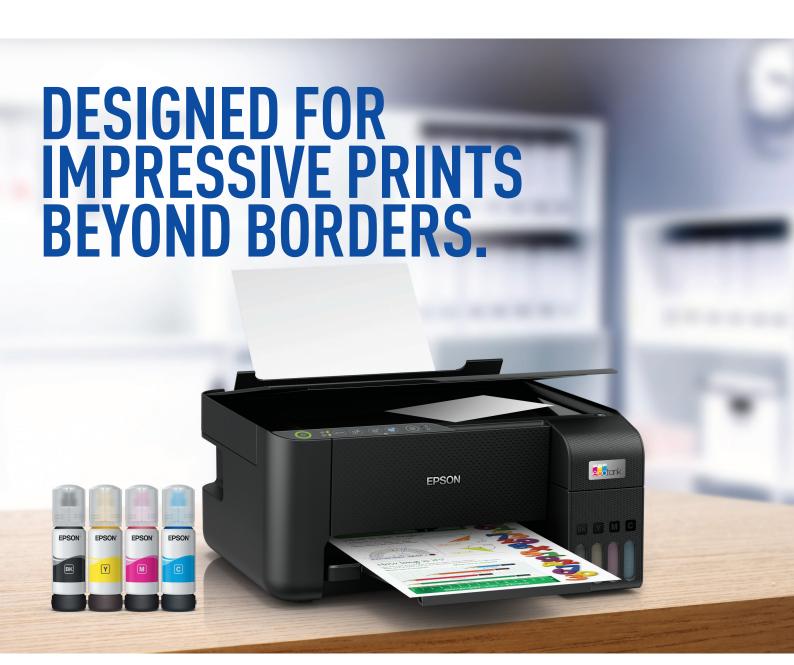

The multifunctional printing solutions - EcoTank L3210/L3211 and L3250/L3251 - are designed to improve business cost savings and print productivity. Expect a high print yield of up to 4,500 pages for black-and-white, and 7,500 pages for colour. You can even print borderless photos up to 4R size. The integrated ink tanks and designated nozzles ensure spill-free and error-free refilling. The EcoTank L3250/L3251 delivers convenient wireless connectivity, enabling direct printing from smart devices. You can download the Epson Smart Panel\* app to your mobile device and easily manage your printing functions and printer setup, making this especially useful for non-panel printers. Make the smart business move with the right print solution today.

Epson

Epson Smart Panel\*

otank MICROPH

Borderless Printing up to 4R

Warranty\*

Get a higher page yield and lower your printing cost with affordable spill-free ink bottles.