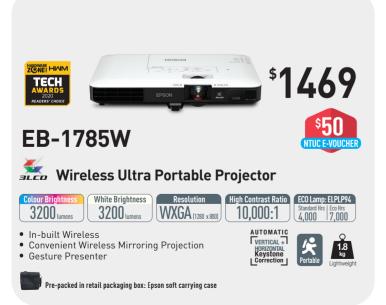

rightness Resolution High Contrast Ratio ECO Lamp: ELPLP87

3400 lumens 3400 lumens WXGA (1280 x 800) 16,000:1 Standard Hrs 1 Eco Hrs 5,000



599

VERTICAL Keystone Correction



1 Gamut volume in brightest mode, measured by a third-party lab in 3D in the CIE L\*a\*b\* coordinate space. Top-selling Epson 3LCD projectors versus top-selling 1-chip DLP® projectors based on NPD sales data fo May 2017 - April 2018. 2 Colour brightness (colour light output) in brightest mode, measured by a third-party lab in accordance with

IDMS 15.4. Colour brightness will vary depending on usage conditions. Top-selling Epson 3LCD projectors versus top-selling 1-chip DLP® projectors based on NPD sales data for May 2017 – April 2018.

#### DESIGNED FOR COMPACT SPACES



#### DESIGNED FOR PROJECTION ON-THE-GO





#### DESIGNED TO FULFIL BUSINESS NEEDS



#### DESIGNED TO FULFIL BUSINESS NEEDS



## Insist on Genuine Epson lamps for maximum safety and reliability.

#### **GENUINE EPSON LABEL**

To ensure the best quality and safety when using your Epson projector, look for the "Genuine Epson Colour Shifting Label" on your projector lamp.



- Vertical & Horizontal Keystone Adjustment