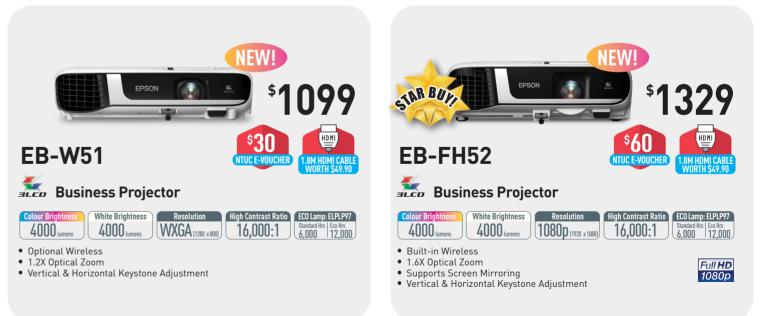

GA (1280 x 800) 16,000:1 Standard Hrs 1 Eco Hrs 5,000



599

VERTICAL Keystone Correction



1 Gamut volume in brightest mode, measured by a third-party lab in 3D in the CIE L\*a\*b\* coordinate space. Top-selling Epson 3LCD projectors versus top-selling 1-chip DLP® projectors based on NPD sales data fo May 2017 - April 2018. 2 Colour brightness (colour light output) in brightest mode, measured by a third-party lab in accordance with

IDMS 15.4. Colour brightness will vary depending on usage conditions. Top-selling Epson 3LCD projectors versus top-selling 1-chip DLP® projectors based on NPD sales data for May 2017 – April 2018.

#### DESIGNED FOR COMPACT SPACES



#### DESIGNED FOR PROJECTION ON-THE-GO





#### DESIGNED TO FULFIL BUSINESS NEEDS



#### DESIGNED TO FULFIL BUSINESS NEEDS



## Insist on Genuine Epson lamps for maximum safety and reliability.

#### **GENUINE EPSON LABEL**

To ensure the best quality and safety when using your Epson projector, look for the "Genuine Epson Colour Shifting Label" on your projector lamp.



- Vertical & Horizontal Keystone Adjustment