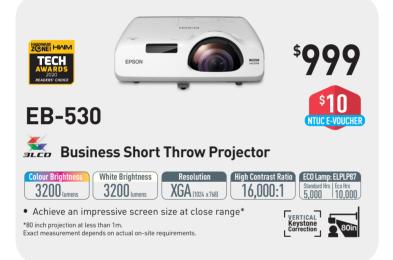

**3LCD** Projector

**Business Short Throw Projector** 

Achieve an impressive screen size at close range\*

ends on actual on-site

White Brightness Resolution High Contrast Ratio ECO Lamp: ELPLP87

3400 lumens 3400 lumens WXGA (1280 x 800) 16,000:1 Standard Hrs 1 Eco Hrs 5,000