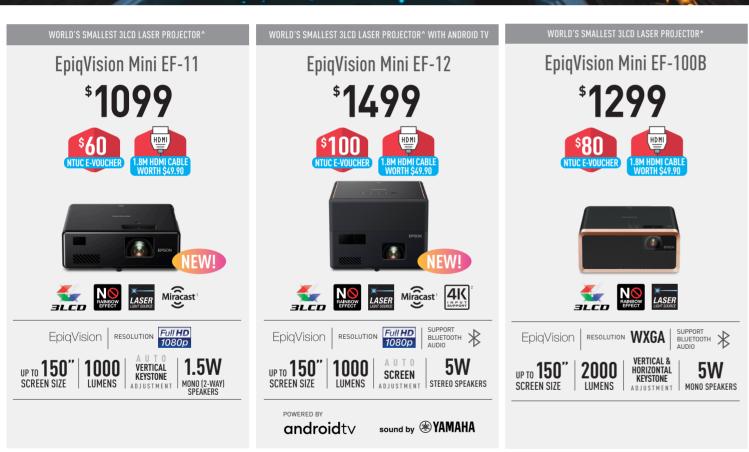

# EpiqVision Mini

# **UP CLOSE** AND PERSONAL.

Bringing the actions closer to you with a bigger viewing screen you can also stream to your heart's content with Android TV now. Indulge in high contrast videos that bring forth a vivid viewing experience, enjoy your favourite shows without compromising on its quality whenever you are

\*Selected models only

1 Using third party application. 2 Support up to 4K/60Hz 4:2:0. ASurvey conducted by FutureSource Consulting Limited, for 3LCD laser projectors of more than 500lm in brightness, as of 22nd Oct, 2020. \*Research is done by Fut for 3LCD laser projectors with brightness of more than 500 lumens (as of 15 May 2019).