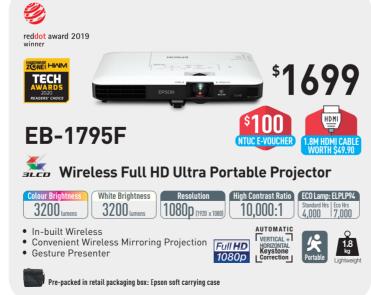

# EpiqVision Mini

# **UP CLOSE** AND PERSONAL.

Bringing the actions closer to you with a bigger viewing screen you can also stream to your heart's content with Android TV now. Indulge in high contrast videos that bring forth a vivid viewing experience, enjoy your favourite shows without compromising on its quality whenever you are