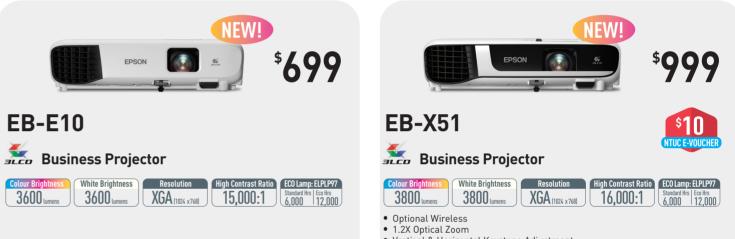

Lamp: ELPLP87

3400 lumens 3400 lumens WXGA (1280 x 800) 16,000:1 Standard Hrs 1 Eco Hrs 5,000



599

VERTICAL Keystone Correction



1 Gamut volume in brightest mode, measured by a third-party lab in 3D in the CIE L\*a\*b\* coordinate space. Top-selling Epson 3LCD projectors versus top-selling 1-chip DLP® projectors based on NPD sales data fo May 2017 - April 2018. 2 Colour brightness (colour light output) in brightest mode, measured by a third-party lab in accordance with

IDMS 15.4. Colour brightness will vary depending on usage conditions. Top-selling Epson 3LCD projectors versus top-selling 1-chip DLP® projectors based on NPD sales data for May 2017 – April 2018.

#### DESIGNED FOR COMPACT SPACES



#### DESIGNED FOR PROJECTION ON-THE-GO





#### DESIGNED TO FULFIL BUSINESS NEEDS



#### DESIGNED TO FULFIL BUSINESS NEEDS



## Insist on Genuine Epson lamps for maximum safety and reliability.

#### **GENUINE EPSON LABEL**

To ensure the best quality and safety when using your Epson projector, look for the "Genuine Epson Colour Shifting Label" on your projector lamp.



- Vertical & Horizontal Keystone Adjustment