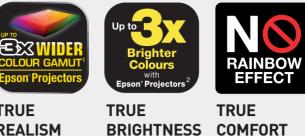

### Not all projectors are created equal

Purchase ELPAP11 Wireless Dongle at \$125 only!

TECH

EB-535W

\*80 inch projection at less than 1m.

Only 3LCD projectors are able to achieve brilliant and true to life images as well as deliver a superior colour balance with equal white and colour brightness. Further, with no rainbow effect, users are also able to enjoy a more comfortable viewing experience. Epson 3LCD projectors are therefore a perfect choice, whether for work or play. Insist on High Colour Brightness in every projector you buy. Find out more at epson.com.sg/truecolours

599

VERTICAL Keystone Correction

1 Gamut volume in brightest mode, measured by a third-party lab in 3D in the CIE L\*a\*b\* coordinate space. Top-selling Epson 3LCD projectors versus top-selling 1-chip DLP® projectors based on NPD sales data fo May 2017 - April 2018. 2 Colour brightness (colour light output) in brightest mode, measured by a third-party lab in accordance with

IDMS 15.4. Colour brightness will vary depending on usage conditions. Top-selling Epson 3LCD projectors versus top-selling 1-chip DLP® projectors based on NPD sales data for May 2017 – April 2018.