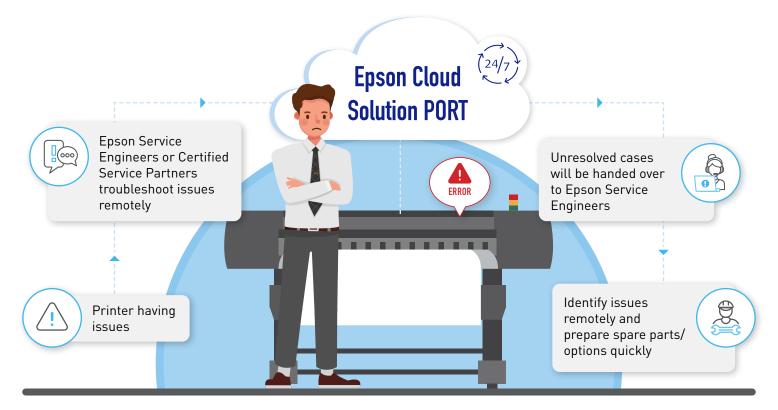

#### **USE CASE 1:**

How can real-time fleet monitoring help a print production manager reduce downtime?

#### **Epson's Solutions**

Identify and address printer issues immediately with real-time remote monitoring.

Wow! Now I can identify which printers are having issues, even when I am not onsite. I can also analyse the records of issues that have occurred to improve my print workflow.

#### Epson Cloud Solution PORT Production Monitor:

• Quickly identify printers that require immediate interventions