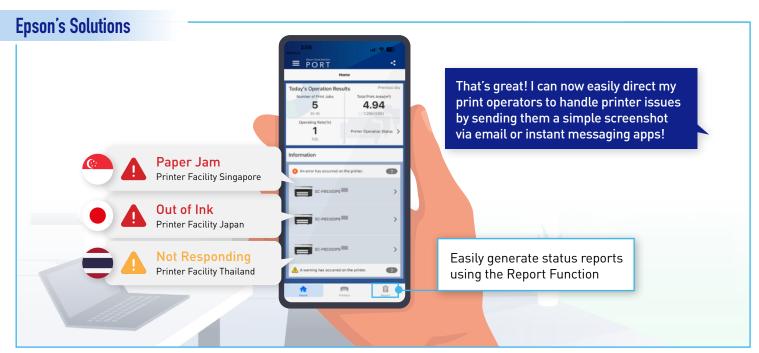

#### **Epson's Solutions**

Identify and address printer issues immediately with real-time remote monitoring.

Wow! Now I can identify which printers are having issues, even when I am not onsite. I can also analyse the records of issues that have occurred to improve my print workflow.

#### Epson Cloud Solution PORT Production Monitor:

• Quickly identify printers that require immediate interventions

#### **Usage and Cost Report Function:**

- Easily keep track of errors and spot gaps
- Manage cost of printing easily