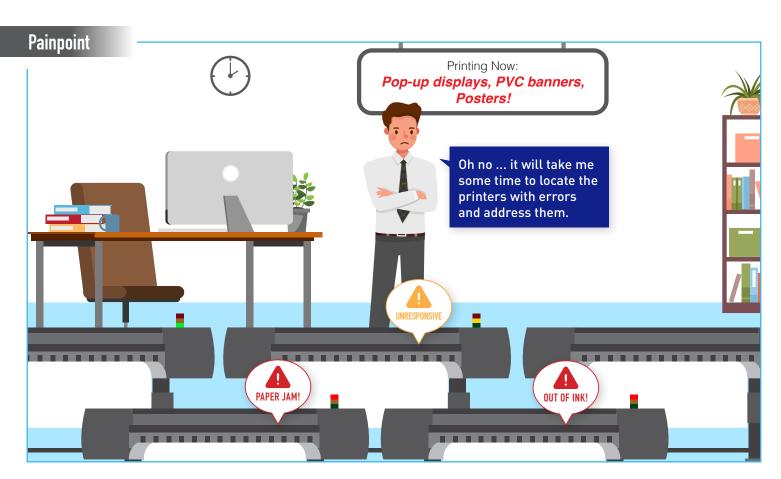

#### **USE CASE 1:**

How can real-time fleet monitoring help a print production manager reduce downtime?

#### **Epson's Solutions**

Identify and address printer issues immediately with real-time remote monitoring.

Wow! Now I can identify which printers are having issues, even when I am not onsite. I can also analyse the records of issues that have occurred to improve my print workflow.