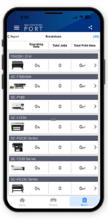

#### Printer breakdown status

#### Monitor printer statuses remotely

#### Status report