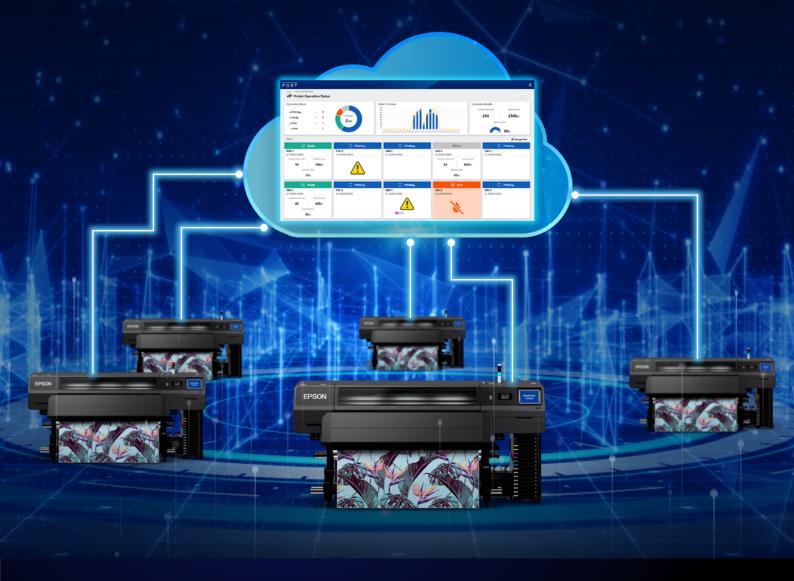

## Reduce printer fleet downtime with the Epson Production Monitor.

This simple and secure Remote Monitoring System for your Epson Large Format Printers allows you to:

Click on the red numbered buttons to find out more

- Stay updated on all print job errors and disruptions
- Identify critical issues in real-time, wherever and whenever

#### **Epson's Solutions**

Identify and address printer issues immediately with real-time remote monitoring.

Wow! Now I can identify which printers are having issues, even when I am not onsite. I can also analyse the records of issues that have occurred to improve my print workflow.

#### Epson Cloud Solution PORT Production Monitor:

• Quickly identify printers that require immediate interventions