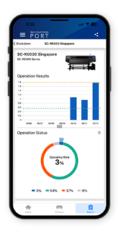

#### Get an overview of your printer fleet's operation status and error information

#### Print operation status