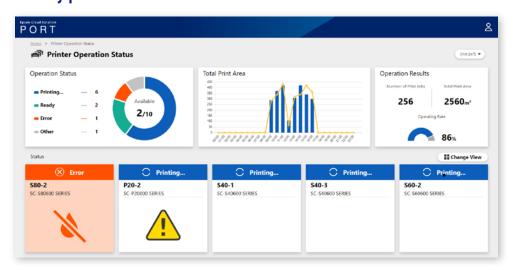

#### Get an overview of your printer fleet's operation status and error information

#### Print operation status

#### Printer breakdown status

#### Monitor printer statuses remotely

#### Status report