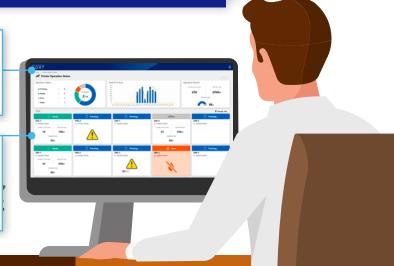

## Reduce printer fleet downtime with the Epson Production Monitor.

This simple and secure Remote Monitoring System for your Epson Large Format Printers allows you to:

Click on the red numbered buttons to find out more

- Stay updated on all print job errors and disruptions
- Identify critical issues in real-time, wherever and whenever

#### Identify printer issues in real-time

#### **Generate cost reports easily**

#### Generate usage reports easily