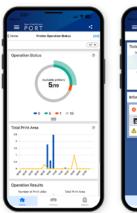

## **BENEFIT 2:**Monitor printer fleets remotely.

The Epson Cloud Solution PORT is optimised for mobile access and available as a mobile app available on both iOS & Android devices.

• A portable solution to monitor and manage your printer fleet anytime, anywhere

#### Get an overview of your printer fleet's operation status and error information

#### Print operation status