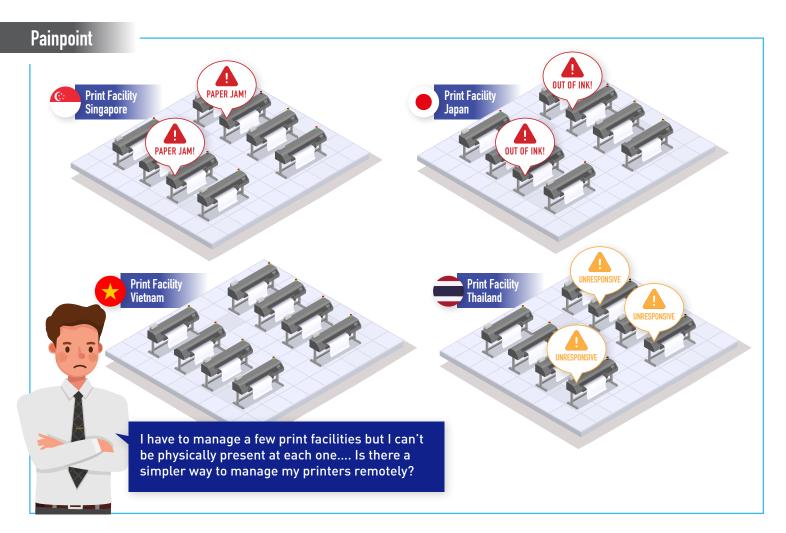

#### **USE CASE 1:**

How can real-time fleet monitoring help a print production manager reduce downtime?

#### **Epson's Solutions**

Identify and address printer issues immediately with real-time remote monitoring.

Wow! Now I can identify which printers are having issues, even when I am not onsite. I can also analyse the records of issues that have occurred to improve my print workflow.