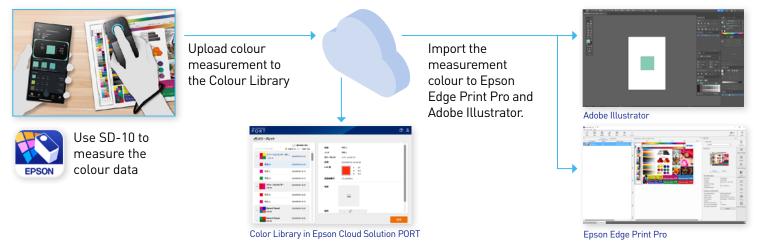

#### The Epson SD-10 Colour Library is now compatible with Epson Cloud Solution PORT

You can now measure colour data accurately with the Epson SD-10 spectrophotometer and upload the data to the Colour Library in Epson Cloud Solution PORT. Get access to the same colour palette across different graphic software such as Epson Edge Print Pro and Adobe Illustrator.