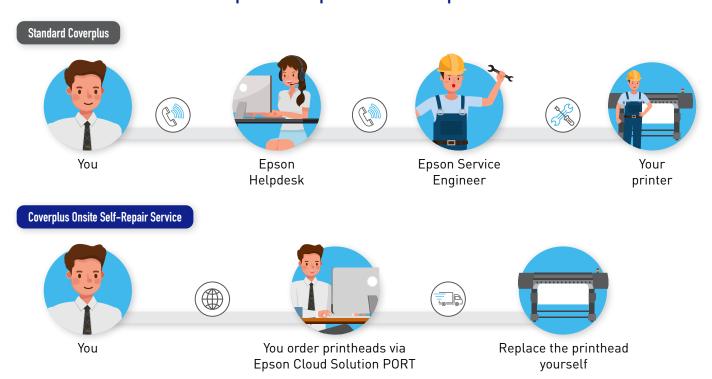

#### What is Coverplus Onsite Self-Repair Service?

Coverplus Onsite Self-Repair Service is a service warranty that allows you to replace printheads and other self-replaceable parts\* by yourself. Required self-replaceable printheads and parts can be identified quickly via the Epson Cloud Solution PORT customer Remote Monitoring System and then shipped to you promptly to reduce downtime.

#### Difference between standard Coverplus & Coverplus Onsite Self-Repair Service.

#### 4 reasons to purchase Coverplus Onsite Self-Service Repair

Up to 5 Years Coverage

Nationwide Coverage

Covers all parts and labour except for printheads and other self-replaceable parts\*\*

Access to Epson Cloud Solution PORT Customer Remote Monitoring System