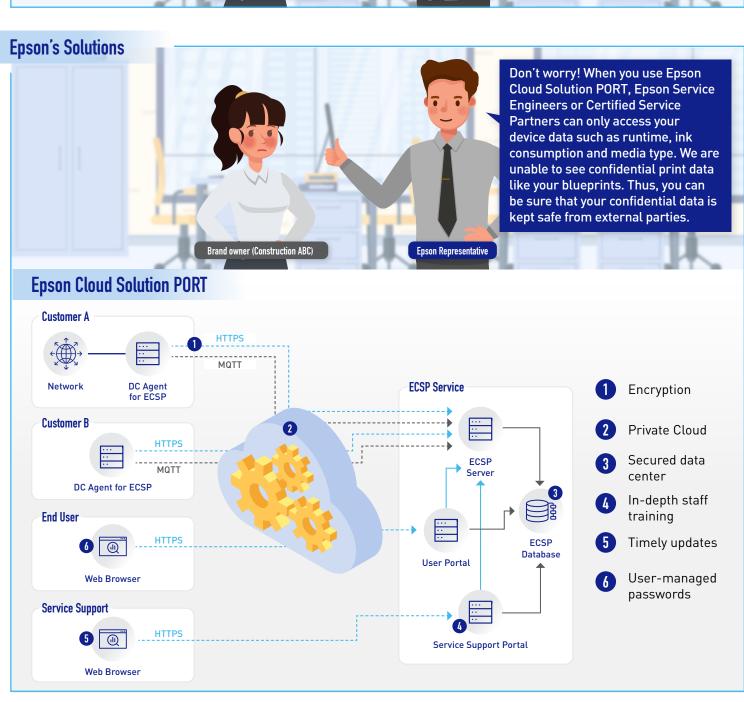

#### **Epson's Solutions**

Identify and address printer issues immediately with real-time remote monitoring.

Wow! Now I can identify which printers are having issues, even when I am not onsite. I can also analyse the records of issues that have occurred to improve my print workflow.

#### At Epson, we're committed to:

- Developing robust and secure solutions
- Employing service providers that meet global security standards
- Safeguarding our customer's data privacy without access to their customer's confidential files at any point

#### **Epson's 6 key security initiatives**

#### **Encryption**

Communication between the device/PCs and the servers is encrypted.

#### In-depth staff training

Employees are trained to monitor for unauthorised access and respond to threats effectively.

#### **Private Cloud**

Data is handled only via a private cloud environment (Virtual Private Cloud).

#### Timely updates

We inform you immediately if there is possibility that your password has been compromised.

#### Secured data center

Epson Cloud Solution PORT uses Amazon Web Services (AWS) which is recognised as a highly secure cloud environment.

#### User-managed passwords

All passwords are fully managed by the user. User and printer information are deleted promptly when the service is discontinued.