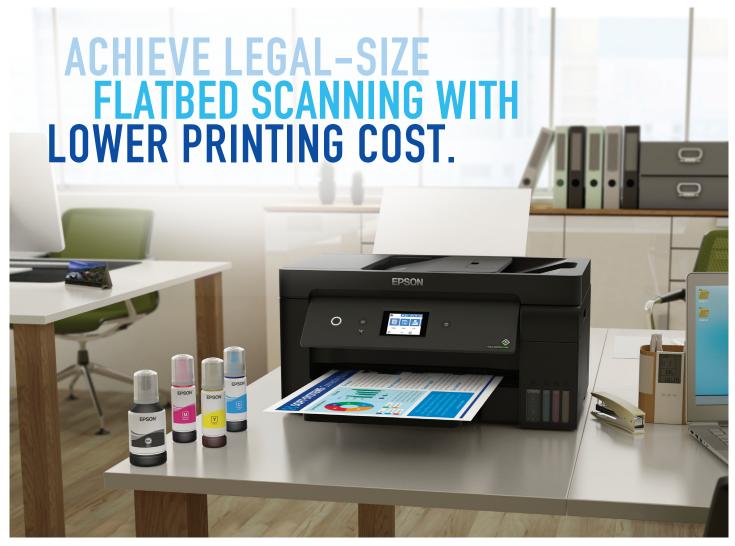

Epson EcoTank L14150 gives you greater variety when it comes to paper sizes. With a flatbed designed to scan and copy paper sizes that include Legal and Folio, it can also print documents up to A3+, demonstrating its versatility as a compact multifunction printer. Its auto-duplex function ensures lower printing cost while increasing productivity at fast print speeds with Epson Heat-Free Technology. It's time to focus on the details for your business.

Duplex

Ultra-High Page Yield

Fi Ethernet ct

Epson Connec

L14150

Up to Legal

# IT'S IN THE DETAILS.

### **Wider Paper Variety**

Handle a variety of paper sizes that include Legal, Letter, Folio and up to A3+, for your printing, scanning and copying needs.

## **Cost Savings**

Get ultra-high page yield of up to 7,500 pages in black and 6,000 pages in colour while keeping overall costs low with auto-duplex printing function.