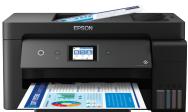

Epson EcoTank L14150 gives you greater variety when it comes to paper sizes. With a flatbed designed to scan and copy paper sizes that include Legal and Folio, it can also print documents up to A3+, demonstrating its versatility as a compact multifunction printer. Its auto-duplex function ensures lower printing cost while increasing productivity at fast print speeds with Epson Heat-Free Technology. It's time to focus on the details for your business.

Duplex

Ultra-High Page Yield

Fi Ethernet ct

Epson Connec

L14150

Up to Legal

### **Wider Paper Variety**

Handle a variety of paper sizes that include Legal, Letter, Folio and up to A3+, for your printing, scanning and copying needs.