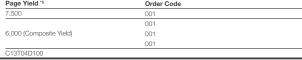

## **ECOTANK L14150**

| MODEL NUMBER                                                    | L14150                                                                                                                                                                                                         |
|-----------------------------------------------------------------|----------------------------------------------------------------------------------------------------------------------------------------------------------------------------------------------------------------|
| Printer Type                                                    | Print, Scan, Copy, Fax with ADF                                                                                                                                                                                |
| Printing                                                        |                                                                                                                                                                                                                |
| Printing Technology                                             | PrecisonCore <sup>™</sup> Printhead                                                                                                                                                                            |
| Nozzle Configuration                                            | 400 x 1 nozzles Black, 128 x 1 nozzles per colour (Cyan, Magenta, Yellow)                                                                                                                                      |
| Print Direction                                                 | Bi-directional printing                                                                                                                                                                                        |
| Maximum Resolution                                              | 4800 x 1200 dpi                                                                                                                                                                                                |
| Minimum Ink Droplet Volume                                      | 3.3 pl                                                                                                                                                                                                         |
| Print Speed"                                                    |                                                                                                                                                                                                                |
| Draft Text - Memo, A4 (Black*1 / Colour*2)                      | Up to 38.0 ppm / 24.0 ppm                                                                                                                                                                                      |
| ISO 24734, A4 (Black / Colour)                                  | Simplex: Up to 17.0 ipm / 9.0 ipm   Duplex: Up to 7.0 ipm / 5.0 ipm                                                                                                                                            |
| ISO 24734, A3 (Black / Colour)                                  | Simplex: Up to 3.5 ipm / 2.3 ipm                                                                                                                                                                               |
| First Page Out Time (Black / Colour), A4                        | Simplex: Up to 10 sec / 16 sec   Duplex: Up to 17 sec / 25 sec                                                                                                                                                 |
| Photo Default - 10 x 15 cm / 4 x 6" *2 #3 (Border / Borderless) | Approx. 71 sec per photo (Border) / 95 sec per photo (Borderless)                                                                                                                                              |
| Printer Language                                                | ESC / P-R                                                                                                                                                                                                      |
| Automatic 2-sided printing                                      | Yes (up to A4 / Letter)                                                                                                                                                                                        |
| Copying                                                         |                                                                                                                                                                                                                |
| Copy Speed                                                      |                                                                                                                                                                                                                |
| ISO 29183, A4 (Black / Colour)                                  | Simplex: Up to 11.5 ipm / 5.5 ipm                                                                                                                                                                              |
| Maximum Copies from Standalone                                  | 99 copies                                                                                                                                                                                                      |
| Reduction / Enlargement                                         | 25 - 400%                                                                                                                                                                                                      |
| Maximum Copy Resolution                                         | 600 x 600 dpi                                                                                                                                                                                                  |
| Maximum Copy Size                                               | Legal                                                                                                                                                                                                          |
| Scanning                                                        |                                                                                                                                                                                                                |
| Scanner Type                                                    | Flatbed colour image scanner                                                                                                                                                                                   |
| Sensor Type                                                     | CIS                                                                                                                                                                                                            |
| Optical Resolution                                              | 1200 x 2400 dpi                                                                                                                                                                                                |
| Maximum Scan Area                                               | 216 x 356 (mm)                                                                                                                                                                                                 |
| Scanner Bit Depth                                               | x y                                                                                                                                                                                                            |
| Colour                                                          | 48-bit input, 24-bit output                                                                                                                                                                                    |
| Grayscale                                                       | 16-bit input, 8-bit output                                                                                                                                                                                     |
| Black & White                                                   | 16-bit input, 1-bit output                                                                                                                                                                                     |
| Scan Speed (Flatbed / ADF (Simplex))                            | To bumpay 1 bu output                                                                                                                                                                                          |
| Monochrome 200dpi                                               | Flatbed: 13 sec / ADF: Up to 5.0 ipm                                                                                                                                                                           |
| Colour 200dpi                                                   | Flatbed: 28 sec / ADF: Up to 5.0 ipm                                                                                                                                                                           |
| Fax Function                                                    | Tatabad. 20 300 / Abi . Op to 0.0 ipin                                                                                                                                                                         |
| Type of Fax                                                     | Walk-up Black-and-white and Colour Fax Capability                                                                                                                                                              |
| Receive Memory / Page Memory                                    | 1.1MB, Page memory up to 100 pages                                                                                                                                                                             |
| Error Correction Mode                                           | ITU-T T.30                                                                                                                                                                                                     |
| FAX Speed (Data Transfer Rate)                                  | Up to 33.6 kbps, Approx. 3 sec/page                                                                                                                                                                            |
| FAX Resolution                                                  | Up to 200 x 200 dpi                                                                                                                                                                                            |
| Transmission Paper Size                                         | ор 10 200 х 200 чрг                                                                                                                                                                                            |
| Flatbed                                                         | B5, A5, A4, Letter, Legal                                                                                                                                                                                      |
| ADF                                                             | A4, Letter, Legal                                                                                                                                                                                              |
| Receiving Paper Size                                            | B5, B4, A5, A4, Letter, Legal, A3                                                                                                                                                                              |
| Speed Dial / Group Dial                                         | Up to 100 numbers, 99 groups                                                                                                                                                                                   |
| Fax Features                                                    | PC Fax (Transmission / Receive) , Automatic Redial, Address book, Broadcast Fax (Mono Only),                                                                                                                   |
| Tax Features                                                    | Transmit Reservation, Polling Reception, Fax Preview                                                                                                                                                           |
| ADF Function                                                    | Transmit neservation, Politing neception, Lax Preview                                                                                                                                                          |
| Support Paper Thickness                                         | 64 - 95 g/m²                                                                                                                                                                                                   |
| Paper Capacity                                                  | 35 sheets                                                                                                                                                                                                      |
| Paper Handling                                                  | 00 91/6679                                                                                                                                                                                                     |
| Paper Feed Method                                               | Friction Feed                                                                                                                                                                                                  |
| Number of Paper Trays                                           | 2 (Front 1, Rear 1)                                                                                                                                                                                            |
| Paper Hold Capacity                                             | 2 (HOIR I, Heal I)                                                                                                                                                                                             |
| Input Capacity                                                  | Cassette: 250 sheets for A4 Plain Paper (80 g/m²), 20 sheets for Premium Glossy Photo Paper,                                                                                                                   |
| при Сараску                                                     | Rear Slot: 20 sheets for A3+ Plain Paper (80 g/m²)                                                                                                                                                             |
| Output Capacity                                                 | ,                                                                                                                                                                                                              |
|                                                                 | 30 sheets for A4 Plain Paper (80 g/m²), 20 sheets for Premium Glossy Photo Paper                                                                                                                               |
| Paper Size                                                      | A3, A3+, Super B, US B (11 x 17"), Legal, Indian Legal, Letter, A4, 16K (195 x 270mm), 8K (270 x 390mn<br>Executive, B4, B5, A5, B6, A6, Hagaki (100 x 148mm), Mexico-Oficio, 8.5 x 13", Offico9, Half-Letter, |
|                                                                 | 5 x 7", 4 x 6", 8 x 10", 11 x 14", 16:9 wide, Envelopes: #10, DL, C6, C4                                                                                                                                       |
| Maximum Paper Size                                              | 329 x 1200mm                                                                                                                                                                                                   |
| Print Margin                                                    | Omm top, left, right, bottom via custom setting in printer driver (except plain paper) *3                                                                                                                      |
| Interface                                                       | Spirori, right, contour set asserting in printer aired (except plain paper)                                                                                                                                    |
| USB                                                             | USB 2.0                                                                                                                                                                                                        |
| Network                                                         | Ethernet, Wi-Fi IEEE 802.11b/g/n, Wi-Fi Direct                                                                                                                                                                 |
| Network<br>Network Protocol                                     | Etnemet, WI-FI IEEE 802.110/g/n, WI-FI Direct TCP/IPv4, TCP/IPv6                                                                                                                                               |
| Network Protocol  Network Management Protocols                  | SNMP, HTTP, DHCP, BOOTP, APIPA, PING, DDNS, mDNS, SLP, WSD, LLTD                                                                                                                                               |
| Mobile and Cloud Printing                                       | OTAMA, TITTE, DITOE, DOOTE, AFIFA, FINA, DUNO, HIDNO, OLY, WOD, LETU                                                                                                                                           |
| Epson Connect                                                   | Epson iPrint, Epson Email Print, Remote Print Driver, Scan to Cloud                                                                                                                                            |
| Other Mobile Solutions                                          | Apple AirPrint, Mopria Print Service                                                                                                                                                                           |
| Control Panel                                                   | дрре житии, морна типт земсе                                                                                                                                                                                   |
| LCD Screen                                                      | 2.7° Colour LCD Touch Screen                                                                                                                                                                                   |
| Printer Software                                                | 2.7 Colour ECD Touch Screen                                                                                                                                                                                    |
| Software Support                                                | Epson ScanSmart                                                                                                                                                                                                |
|                                                                 | ·                                                                                                                                                                                                              |
| Operating System Compatibility                                  | Windows XP / Vista / 7 / 8 / 8.1 / 10 Windows Space 2003 / 2008 / 2013 / 2016 / 2010                                                                                                                           |
|                                                                 | Windows Server 2003 / 2008 / 2012 / 2016 / 2019                                                                                                                                                                |
| Florida I Constitution                                          | Mac OS X 10.6.8 or later                                                                                                                                                                                       |
| Electrical Specifications                                       |                                                                                                                                                                                                                |
| Rated Voltage                                                   | AC 220 - 240 V                                                                                                                                                                                                 |
| Rated Frequency                                                 | 50 - 60 Hz                                                                                                                                                                                                     |
| Power Consumption                                               |                                                                                                                                                                                                                |
| Operating                                                       | 12.0 W                                                                                                                                                                                                         |
| Standby                                                         | 5.4 W                                                                                                                                                                                                          |
| Sleep                                                           | 1.0 W                                                                                                                                                                                                          |
| Power off                                                       | 0.3 W                                                                                                                                                                                                          |
| Noise Level                                                     |                                                                                                                                                                                                                |
| PC Printing / Plain Paper Default*4                             | Sound Power (Black / Colour) 6.8 B(A) / 6.3 B(A), Sound Pressure (Black / Colour) 55 dB(A) / 50 dB(A)                                                                                                          |
| Consumables                                                     | Page Yield '5 Order Code                                                                                                                                                                                       |
| Plant, lat. Partie                                              | 7.500                                                                                                                                                                                                          |

 $^{^{\circ}5}$  Quoted yields are based on the ISO 24711/24712 patterns of mixed text and colour graphics with Epson methodology. Quoted yields are based on the replacement ink bottles purchased. For print quality, part of the ink from the included bottles is used for printer startup so yields could be lower than those of replacement ink bottles. Actual yields will vary due to reasons including images printed, print settings, temperature and humidity. Yields may be lower when printing infrequently or predominantly with one ink colour. Ink is used for both printing and printhead maintenance. All inks are used for both black and colour printing.