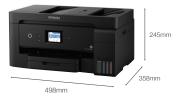

Epson EcoTank L14150 gives you greater variety when it comes to paper sizes. With a flatbed designed to scan and copy paper sizes that include Legal and Folio, it can also print documents up to A3+, demonstrating its versatility as a compact multifunction printer. Its auto-duplex function ensures lower printing cost while increasing productivity at fast print speeds with Epson Heat-Free Technology. It's time to focus on the details for your business.

Duplex

Ultra-High Page Yield

Fi Ethernet ct

Epson Connec

L14150

Up to Legal

### **Wider Paper Variety**

Handle a variety of paper sizes that include Legal, Letter, Folio and up to A3+, for your printing, scanning and copying needs.