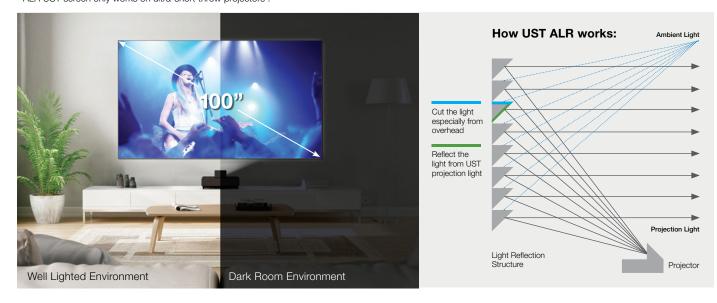

### UST Ambient Light Rejection (ALR)\*

The screen optical surface filters out ambient light by 90%, especially from the overhead ambient lighting. As a result, optimal brightness can be achieved in both a well lighted & dark room environment, giving viewers a Laser TV like viewing experience. \* ALR UST screen only works on ultra-short throw projectors .