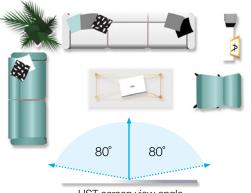

#### Wide Viewing Angle

UST ALR screen produces a wider viewing angle comparing to normal screens. It delivers more than 50% brightness within 80° from center, both right and left direction. With a wider viewing angle, it blends seamlessly into any space for various home entertainment pleasure.

#### UST screen view angle