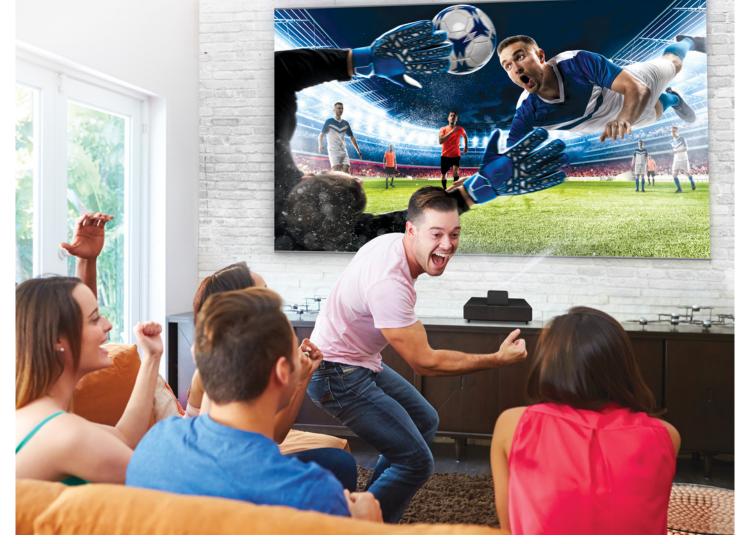

## BIG SCREEN, LASER-LIKE ENTERTAINMENT EXPERIENCE.

Power up your viewing possibilities with the new and performance-driven Epson ELPSC35! Enjoy 4K PRO-UHD contents on this modern and easy to set up home projector screen, bringing you a cinematic experience right at home. Delivering vivid, lifelike videos to you thanks to the built-in ambience light rejecting ability, you can now enjoy better contrasts and deeper blacks for your viewing pleasure. Get the best visual performance of your movies in detail with the Epson ELPSC35 today!