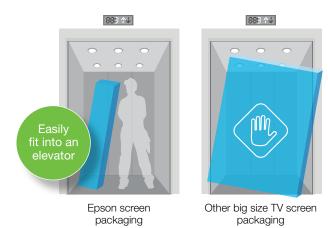

#### **Transportation Flexibility**

Transporting the ELPSC35 is much easier comparing to a consumer TV especially in a elevator setting. All thanks to its compact packaging design.

**SPECIFICATIONS Screen Size Decorative Frame** Model No: V12H002AD0 **Product Dimension Screen Optical** Product Weight Specification Half Gain Angle<sup>\*</sup> Bundled 80° Ambient Light **Rejection Value** 