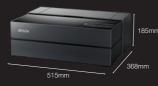

### SC-P703 Dimension & Weight Weight: Approx. 12.6kg (without ink cartridge)

SC-P903 Dimension & Weight

© 2020 Epson Singapore Pte Ltd. All Rights Reserved. Reproduction in part or in whole, without the written permission from Epson, is strictly prohibited. EPSON and EXCEED YOUR VISION are registered trademarks of Seiko Epson Corporation. All other product names and other company names used herein are for or registered trademarks of their respective owners Epson disclaims any and all rights in those marks. Print samples shown are simulations only. Specifications and product availability are subject to change without notice and may vary between countries. Please check with local Epson offices for more information