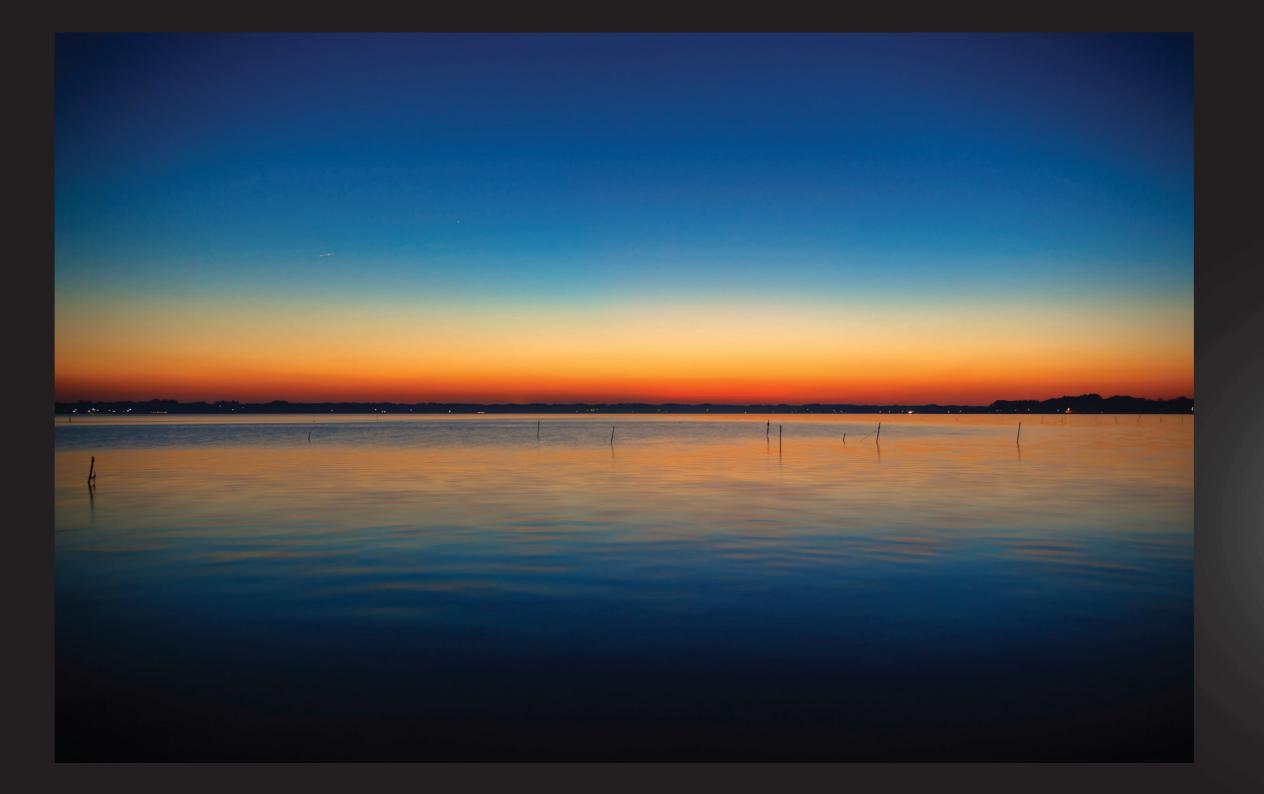

# HIGH PRINT QUALITY

The SC-P703 & SC-P903
professional graphics photo printers
are developed with outstanding print
quality standards. The increased
black density for better gradation,
deeper blacks, and less graininess,
is achieved through the Epson
UltraChrome PR010 ink and
Enhance Overcoat Technology
for finer detail and texture in
black areas. The expansion of the
blue colour gamut allows the
user to have a more accurate
colour reproduction.