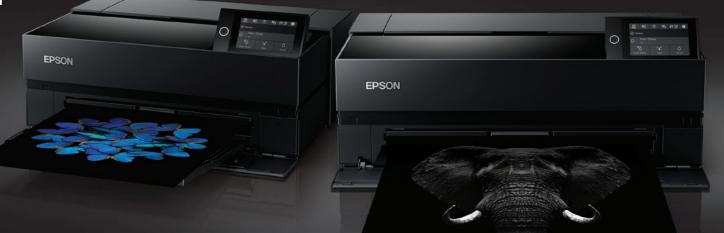

# Follow Us (f) (i) (c) (in) (c) EpsonThailand

**More Details** 

**DESIGNED FOR** OF PHOTOS

SURECOLOR SC-P703 & SC-P903

The Epson SureColor SC-P703 and SC-P903 printers will be a treat for professional photographers and creatives who have a keen eye for detail and an appreciation for high-performance hardware that is aesthetically pleasing. The accuracy and quality of the printers' output is further enhanced by the deepest blacks and an expanded blue colour gamut.

# A BREAKTHROUGH IN PROFESSIONAL PRINTING TECHNOLOGY

Incorporating the same large-format printing technology used by the world's leading photographers into a sleek, compact design, allowing for the creation of museum-quality prints from the convenience of a desktop.