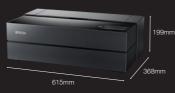

### SC-P703 Dimension & Weight Weight: Approx. 12.6kg (without ink cartridge)

SC-P903 Dimension & Weight

© 2020 Epson Singapore Pte Ltd. All Rights Reserved. Reproduction in part or in whole, without the written permission from Epson, is strictly prohibited. EPSON and EXCEED YOUR VISION are registered trademarks of Seiko Epson Corporation. All other product names and other company names used herein are for or registered trademarks of their respective owners Epson disclaims any and all rights in those marks. Print samples shown are simulations only. Specifications and product availability are subject to change without notice and may vary between countries. Please check with local Epson offices for more information