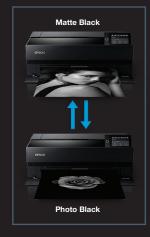

# UNITED **FUNCTION**

The SC-P703 and SC-P903 offer multiple functionalities, enabling ease of use when you print.

Matte Black (MK) and Photo Black (PK) inks are now constantly available. And since there is no MK/PK black ink change, it provides efficient production by making the time taken to switch between art and photo papers much faster.