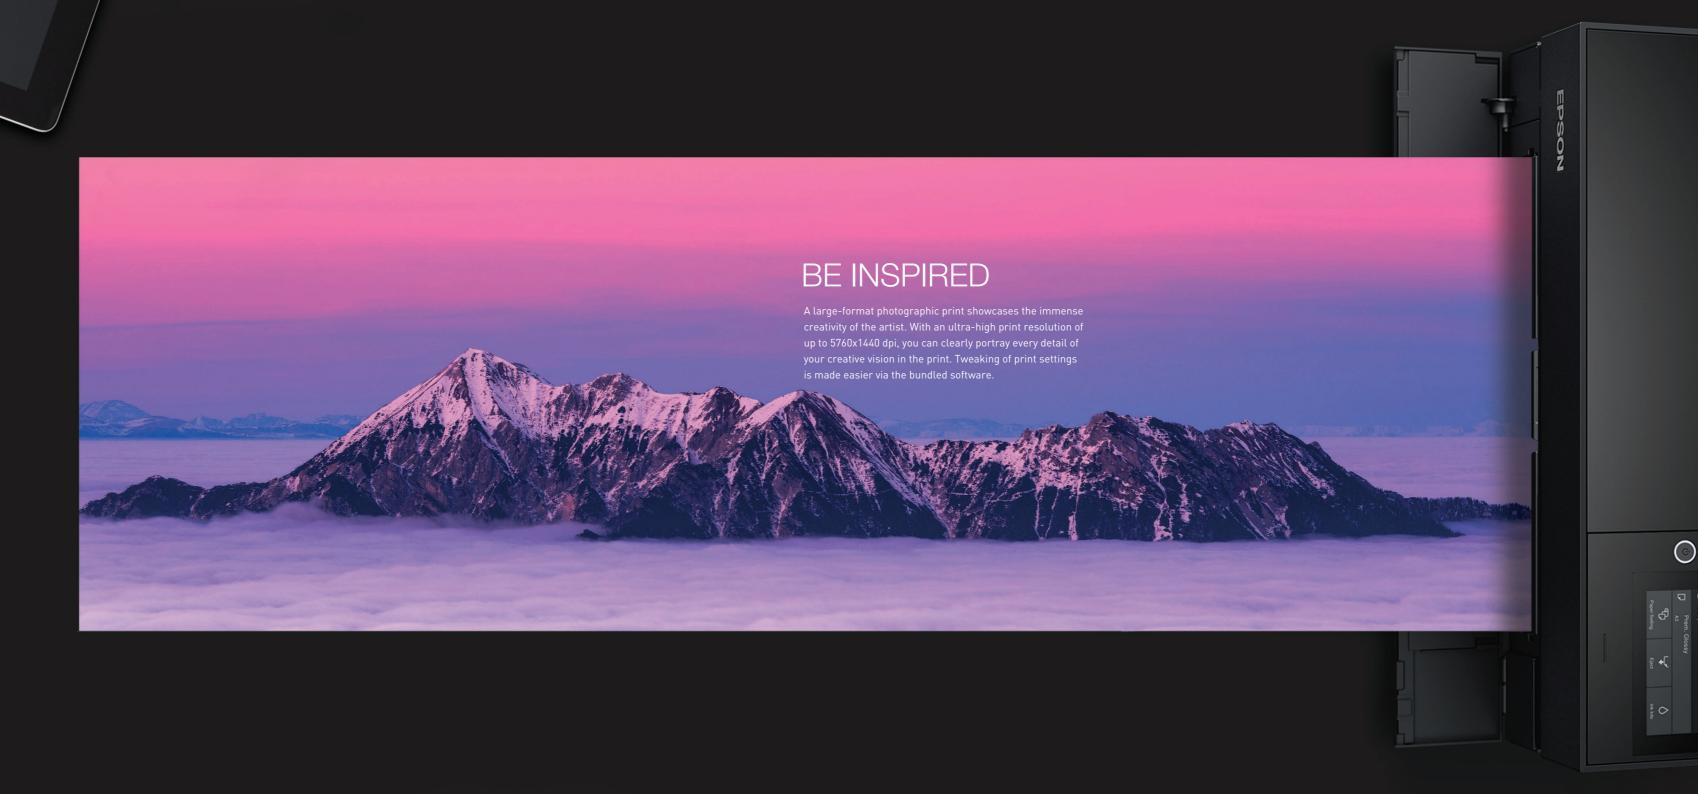

# Follow Us (f) (i) (c) (in) (c) EpsonThailand

**More Details** 

**DESIGNED FOR** OF PHOTOS

SURECOLOR SC-P703 & SC-P903

The Epson SureColor SC-P703 and SC-P903 printers will be a treat for professional photographers and creatives who have a keen eye for detail and an appreciation for high-performance hardware that is aesthetically pleasing. The accuracy and quality of the printers' output is further enhanced by the deepest blacks and an expanded blue colour gamut.

# A BREAKTHROUGH IN PROFESSIONAL PRINTING TECHNOLOGY

Incorporating the same large-format printing technology used by the world's leading photographers into a sleek, compact design, allowing for the creation of museum-quality prints from the convenience of a desktop.

# HIGH PRINT QUALITY

The SC-P703 & SC-P903
professional graphics photo printers
are developed with outstanding print
quality standards. The increased
black density for better gradation,
deeper blacks, and less graininess,
is achieved through the Epson
UltraChrome PR010 ink and
Enhance Overcoat Technology
for finer detail and texture in
black areas. The expansion of the
blue colour gamut allows the
user to have a more accurate
colour reproduction.