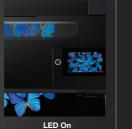

Extremely light and robust paper trays with vertical grid lines to hold the paper firmly.

Customisable user interface (UI) for professionals and a print status indicator with LED lighting to easily monitor the print status of a print job.