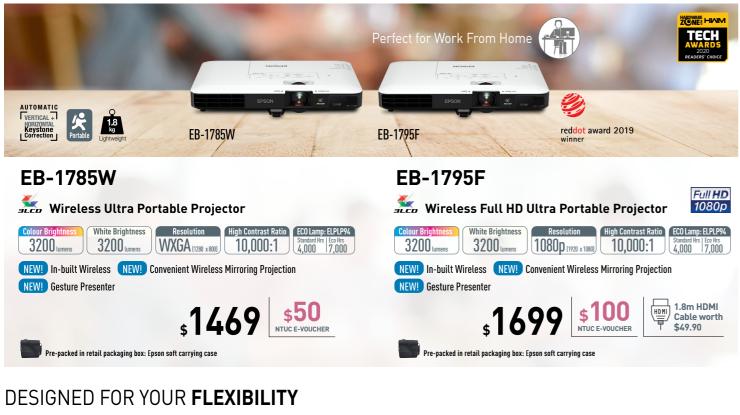

Pasir Panjang Road, #01-09 Interlocal Centre, Singapore 118523 To find out more, call 800-120-5564 or visit www.epson.com.sg/projector

**Operating Hours:** Please refer to www.epson.com.sg/contact for the updated operation hours



## IS and wide promotion 25 SEP - 8 NOV 2020 Redeem free gifts online from 25 Sep to 22 Nov 2020

**Online Redemption Now Available!** 



Full HD Home Theatre Projector







# Redeem your Free Gifts Online! Easy One-Step Redemption







# STAY HOME, STAY ENTERTAINED. CINEMATIC EXPERIENCE **RIGHT TO YOUR DOORSTEP.**

Advanced **Cinematic Features:** Frame Interpolation Image Enhancement 2D-to-3D Conversion Split-Screen Projection





1.8m HDMI HDMI **Cable worth** \$49.90



# DESIGNED FOR COMPACT SPACES



# DESIGNED FOR PROJECTION ON-THE-GO

reiffier:



TECH



# DESIGNED TO FULFIL BUSINESS NEEDS