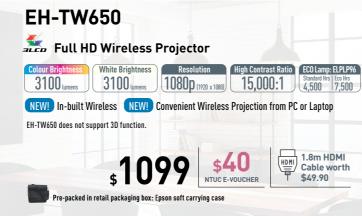

anjang Road, #01-09 Interlocal Centre, Singapore 118523 To find out more, call 800-120-5564 or visit www.epson.com.sg/projector

**Operating Hours:** Please refer to www.epson.com.sg/contact for the updated operation hours



## IS and wide promotion 25 SEP - 8 NOV 2020 Redeem free gifts online from 25 Sep to 22 Nov 2020

**Online Redemption Now Available!** 



Full HD Home Theatre Projector







# Redeem your Free Gifts Online! Easy One-Step Redemption







# STAY HOME, STAY ENTERTAINED. CINEMATIC EXPERIENCE **RIGHT TO YOUR DOORSTEP.**

Advanced **Cinematic Features:** Frame Interpolation Image Enhancement 2D-to-3D Conversion Split-Screen Projection





1.8m HDMI HDMI **Cable worth** \$49.90



# DESIGNED FOR COMPACT SPACES



# DESIGNED FOR PROJECTION ON-THE-GO

reiffier:



TECH



# DESIGNED TO FULFIL BUSINESS NEEDS