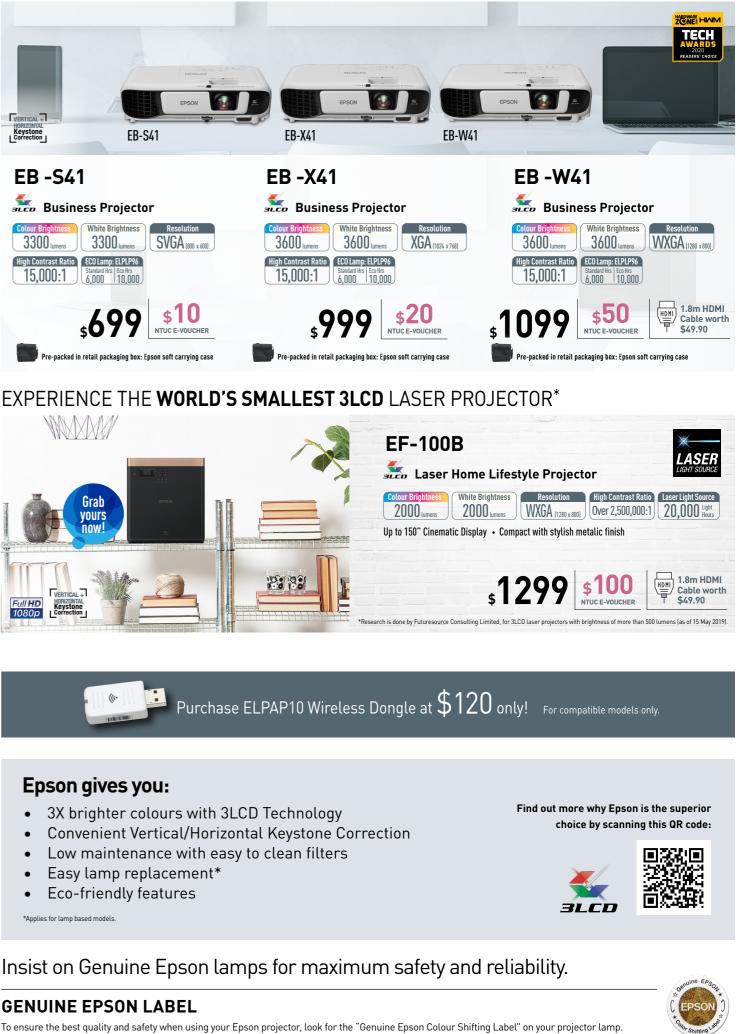

Singapore 118523 To find out more, call 800-120-5564 or visit www.epson.com.sg/projector

**Operating Hours:** Please refer to www.epson.com.sg/contact for the updated operation hours



## IS and wide promotion 25 SEP - 8 NOV 2020 Redeem free gifts online from 25 Sep to 22 Nov 2020

**Online Redemption Now Available!** 



Full HD Home Theatre Projector







# Redeem your Free Gifts Online! Easy One-Step Redemption







# STAY HOME, STAY ENTERTAINED. CINEMATIC EXPERIENCE **RIGHT TO YOUR DOORSTEP.**

Advanced **Cinematic Features:** Frame Interpolation Image Enhancement 2D-to-3D Conversion Split-Screen Projection





1.8m HDMI HDMI **Cable worth** \$49.90



# DESIGNED FOR COMPACT SPACES



# DESIGNED FOR PROJECTION ON-THE-GO

reiffier:



TECH



# DESIGNED TO FULFIL BUSINESS NEEDS