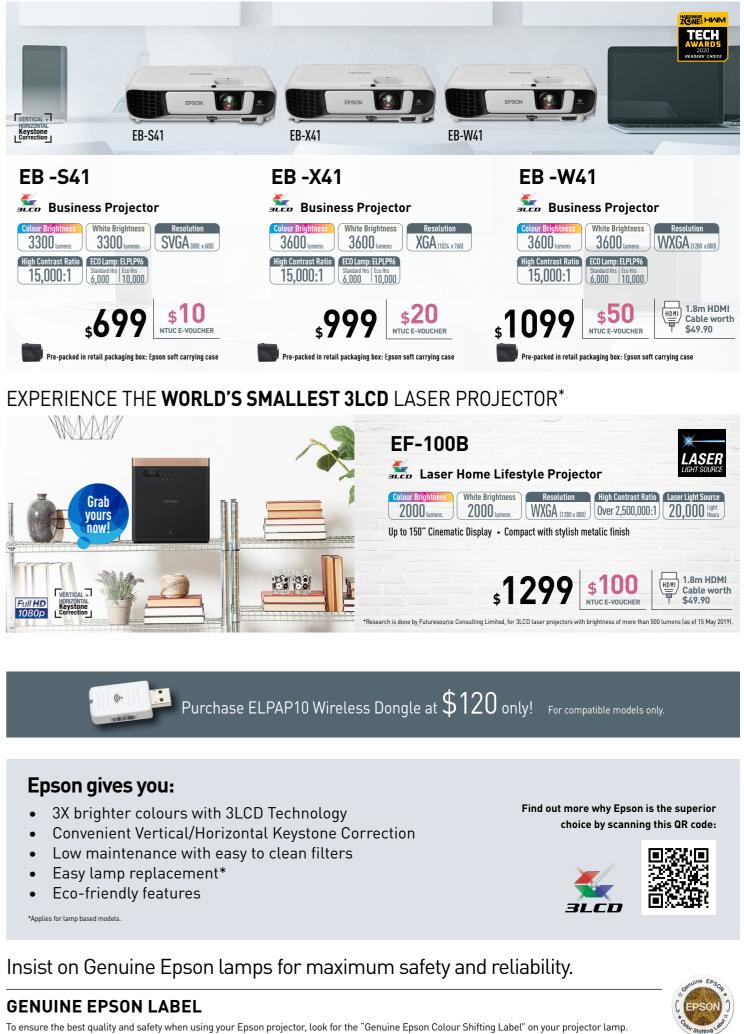

ngapore 118523 To find out more, call 800-120-5564 or visit www.epson.com.sg/projector

**Operating Hours:** Please refer to www.epson.com.sg/contact for the updated operation hours



## IS and wide promotion 25 SEP - 8 NOV 2020 Redeem free gifts online from 25 Sep to 22 Nov 2020

**Online Redemption Now Available!** 



Full HD Home Theatre Projector







# Redeem your Free Gifts Online! Easy One-Step Redemption







# STAY HOME, STAY ENTERTAINED. CINEMATIC EXPERIENCE **RIGHT TO YOUR DOORSTEP.**

Advanced **Cinematic Features:** Frame Interpolation Image Enhancement 2D-to-3D Conversion Split-Screen Projection





1.8m HDMI HDMI **Cable worth** \$49.90



# DESIGNED FOR COMPACT SPACES



# DESIGNED FOR PROJECTION ON-THE-GO

reiffier:



TECH



# DESIGNED TO FULFIL BUSINESS NEEDS