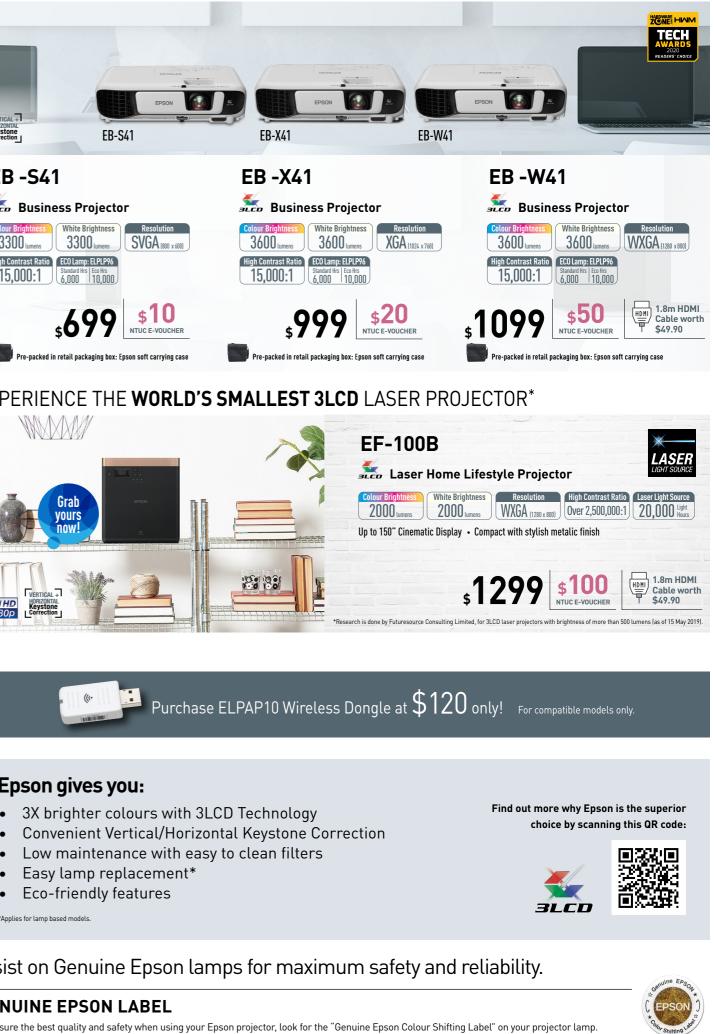

apore 118523 To find out more, call 800-120-5564 or visit www.epson.com.sg/projector

**Operating Hours:** Please refer to www.epson.com.sg/contact for the updated operation hours



## IS and wide promotion 25 SEP - 8 NOV 2020 Redeem free gifts online from 25 Sep to 22 Nov 2020

**Online Redemption Now Available!** 



Full HD Home Theatre Projector







# Redeem your Free Gifts Online! Easy One-Step Redemption







# STAY HOME, STAY ENTERTAINED. CINEMATIC EXPERIENCE **RIGHT TO YOUR DOORSTEP.**

Advanced **Cinematic Features:** Frame Interpolation Image Enhancement 2D-to-3D Conversion Split-Screen Projection





1.8m HDMI HDMI **Cable worth** \$49.90



# DESIGNED FOR COMPACT SPACES



# DESIGNED FOR PROJECTION ON-THE-GO

reiffier:



TECH



# DESIGNED TO FULFIL BUSINESS NEEDS