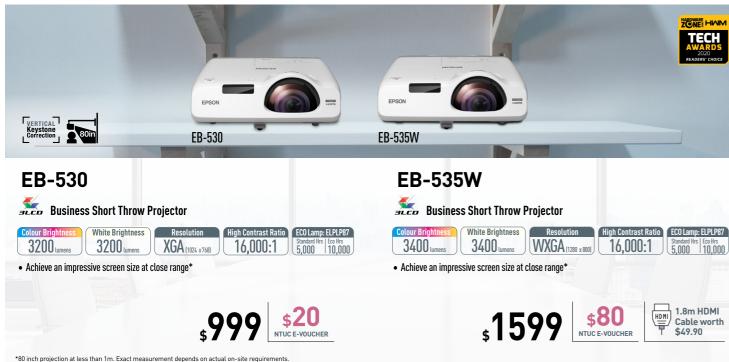

Epson Singapore

Epson Customer Care Centre: 100G Pasir Panjang Road, #01-09 Interlocal Centre, Singapore 118523 To find out more, call 800-120-5564 or visit www.epson.com.sg/projector

**Operating Hours:** Please refer to www.epson.com.sg/contact for the updated operation hours



## IS and wide promotion 25 SEP - 8 NOV 2020 Redeem free gifts online from 25 Sep to 22 Nov 2020

**Online Redemption Now Available!** 



Full HD Home Theatre Projector







# Redeem your Free Gifts Online! Easy One-Step Redemption







# STAY HOME, STAY ENTERTAINED. CINEMATIC EXPERIENCE **RIGHT TO YOUR DOORSTEP.**

Advanced **Cinematic Features:** Frame Interpolation Image Enhancement 2D-to-3D Conversion Split-Screen Projection





1.8m HDMI HDMI **Cable worth** \$49.90



# DESIGNED FOR COMPACT SPACES



# DESIGNED FOR PROJECTION ON-THE-GO

reiffier:



TECH



# DESIGNED TO FULFIL BUSINESS NEEDS