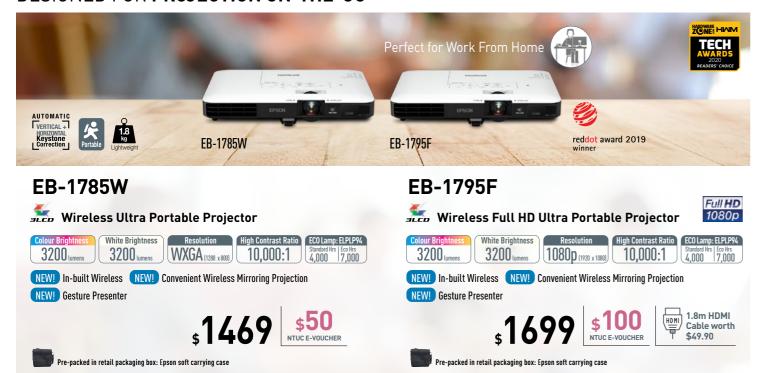

s last.

Epson Singapore reserves the rights to amend or cancel the promotions without prior notice.

By participating in the promotion redemption, customers consent to Epson's collection and use of customers' personal data for promotional and marketing purposes. Please refer to Epson's privacy policy at www.epson.com.sg/privacypolicy page.







To find out more, call 800-120-5564 or visit www.epson.com.sg/projector

Please refer to www.epson.com.sg/contact for the updated operation hours



# islandwide PROMOTION

Redeem free gifts online from 3 Jul to 14 Sep 2020

Online Redemption Now Available!





# **EH-TW5650**



Screen Screen Supports Bluetooth











Advanced







NTUC E-VOUCHER



















#### DESIGNED FOR COMPACT SPACES



## DESIGNED FOR PROJECTION ON-THE-GO



## DESIGNED FOR YOUR FLEXIBILITY



## DESIGNED TO FULFIL BUSINESS NEEDS



## EXPERIENCE THE WORLD'S SMALLEST 3LCD LASER PROJECTOR\*





## **Epson gives you:**

- 3X brighter colours with 3LCD Technology
- Convenient Vertical/Horizontal Keystone Correction
- Low maintenance with easy to clean filters
- Easy lamp replacement\*
- Eco-friendly features

Applies for lamp based models.

Find out more why Epson is the superior choice by scanning this QR code:





Insist on Genuine Epson lamps for maximum safety and reliability.

#### **GENUINE EPSON LABEL**

To ensure the best quality and safety when using your Epson projector, look for the "Genuine Epson Colour Shifting Label" on your projector lamp.