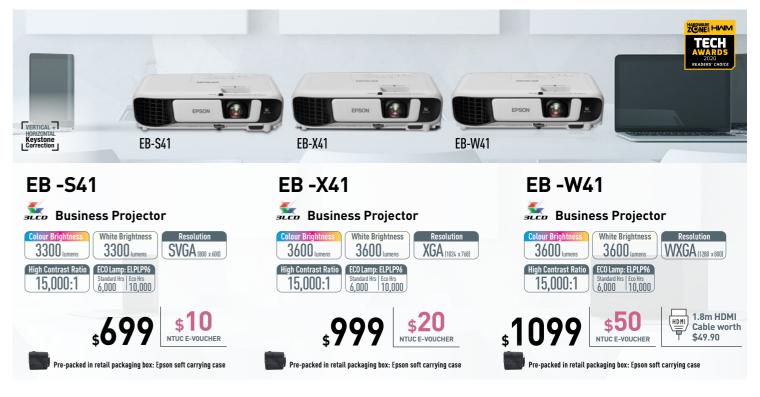

ns without prior notice.

By participating in the promotion redemption, customers consent to Epson's collection and use of customers' personal data for promotional and marketing purposes. Please refer to Epson's privacy policy at www.epson.com.sg/privacypolicy page.







To find out more, call 800-120-5564 or visit www.epson.com.sg/projector

Please refer to www.epson.com.sg/contact for the updated operation hours



# islandwide PROMOTION

Redeem free gifts online from 3 Jul to 14 Sep 2020

Online Redemption Now Available!





# **EH-TW5650**



Screen Screen Supports Bluetooth











Advanced







NTUC E-VOUCHER



















#### DESIGNED FOR COMPACT SPACES



## DESIGNED FOR PROJECTION ON-THE-GO



## DESIGNED FOR YOUR FLEXIBILITY



## DESIGNED TO FULFIL BUSINESS NEEDS



## EXPERIENCE THE WORLD'S SMALLEST 3LCD LASER PROJECTOR\*





## **Epson gives you:**

- 3X brighter colours with 3LCD Technology
- Convenient Vertical/Horizontal Keystone Correction
- Low maintenance with easy to clean filters
- Easy lamp replacement\*
- Eco-friendly features

Applies for lamp based models.

Find out more why Epson is the superior choice by scanning this QR code:





Insist on Genuine Epson lamps for maximum safety and reliability.

#### **GENUINE EPSON LABEL**

To ensure the best quality and safety when using your Epson projector, look for the "Genuine Epson Colour Shifting Label" on your projector lamp.