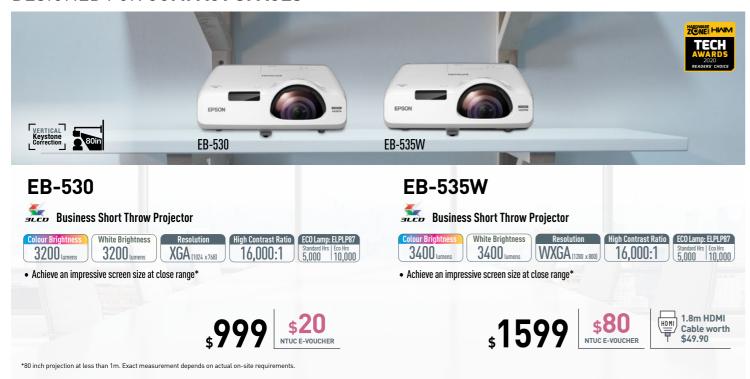

customer. Promotion is valid while stocks last.

Epson Singapore reserves the rights to amend or cancel the promotions without prior notice.

By participating in the promotion redemption, customers consent to Epson's collection and use of customers' personal data for promotional and marketing purposes. Please refer to Epson's privacy policy at www.epson.com.sg/privacypolicy page.







To find out more, call 800-120-5564 or visit www.epson.com.sg/projector

Please refer to www.epson.com.sg/contact for the updated operation hours



# islandwide PROMOTION

Redeem free gifts online from 3 Jul to 14 Sep 2020

Online Redemption Now Available!





# **EH-TW5650**



Screen Screen Supports Bluetooth











Advanced







NTUC E-VOUCHER



















#### DESIGNED FOR COMPACT SPACES



## DESIGNED FOR PROJECTION ON-THE-GO



## DESIGNED FOR YOUR FLEXIBILITY



## DESIGNED TO FULFIL BUSINESS NEEDS



## EXPERIENCE THE WORLD'S SMALLEST 3LCD LASER PROJECTOR\*





## **Epson gives you:**

- 3X brighter colours with 3LCD Technology
- Convenient Vertical/Horizontal Keystone Correction
- Low maintenance with easy to clean filters
- Easy lamp replacement\*
- Eco-friendly features

Applies for lamp based models.

Find out more why Epson is the superior choice by scanning this QR code:





Insist on Genuine Epson lamps for maximum safety and reliability.

#### **GENUINE EPSON LABEL**

To ensure the best quality and safety when using your Epson projector, look for the "Genuine Epson Colour Shifting Label" on your projector lamp.