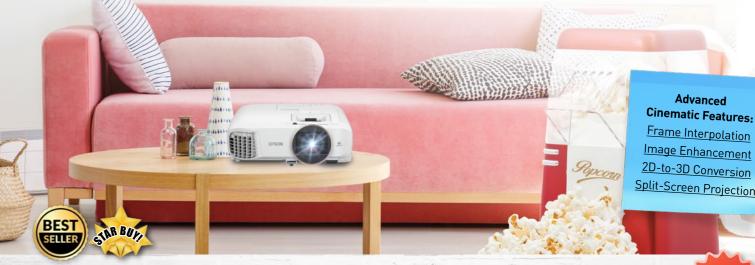

## **Epson gives you:**

- 3X brighter colours with 3LCD Technology
- Convenient Vertical/Horizontal Keystone Correction
- Low maintenance with easy to clean filters
- Easy lamp replacement\*
- Eco-friendly features